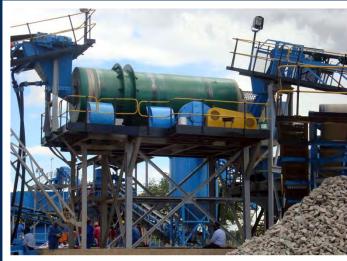

## SCRUBBER & SECONDARY CRUSHING PLANT- CRUSHING USED WHEN CONGLOMERATE ORE IS PRESENT