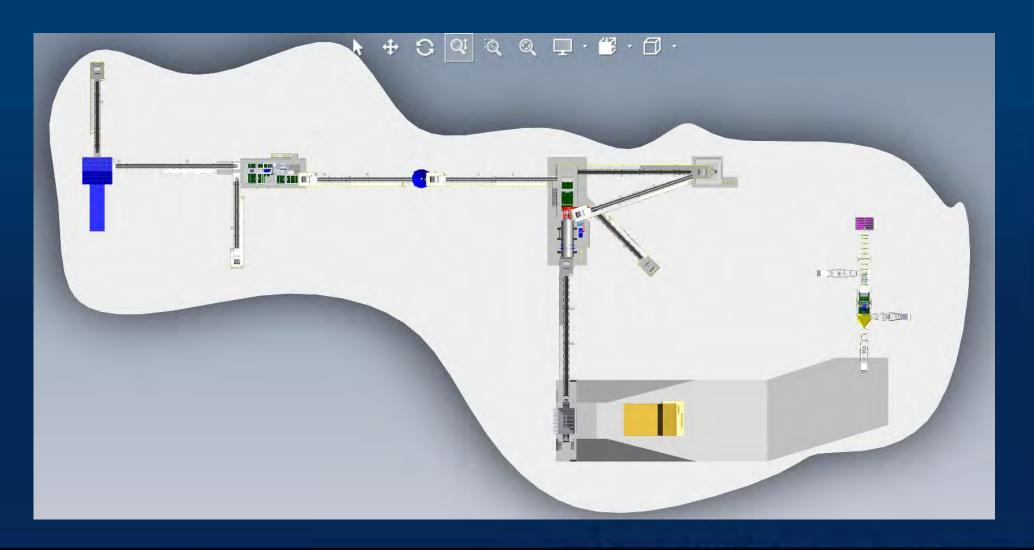

y & secondary crushing, water supply system, de-sanding circuit and peripheral equipment.

## **CRUSHING PLANT**









## **SCRUBBER PLANT**









## SCRUBBER & SECONDARY CRUSHING PLANT- CRUSHING USED WHEN CONGLOMERATE ORE IS PRESENT









## X-RAY PLANT









#### **DESANDING PLANT- USED WHEN HIGH FRIABLE SAND IS PRESENT**









## WATER SUPPLY SYSTEM









## **ELECTRICS**

























































## X-RAYS INSTALLATION









## X-RAYS INSTALLATION









































## **CRUSHER IN PRODUCTION**









## **SCRUBBER IN PRODUCTION**







#### **PLANT IN PRODUCTION**







# 3D CAD DESIGNS- Allow for easy manufacture and Design Variations





# 3D CAD DESIGNS- Allow for easy manufacture and Design Variations









## Contact us for your DMS Diamond Plant & Project requirements

- 5 TPH to 500 TPH and larger
- Front End and In-line Crushing- When Required
- Front End De-sanding- When Required
- Front End Scrubbing
- DMS Modules
- Flow Sort or Bourevestnik Diamond Recovery
- Geological Resource Modelling
- Operating Systems

# **CONTACT DETAILS**

**Manhattan Corporation Group** 

Tel: +27 (0)11 748 8800 Fax: +27 (0)11 748 8898

Mobile/ Whats App: +27 60 997 4509 Email: Sales@manhattancorp.com

Social Media: @ManhattanProEng

https://twitter.com/ManhattanProEng https://facebook.com/ManhattanProEng https://instagram.com/ManhattanProEng



www.ManhattanCorp.com *Turnkey Plants and Process Solutions*