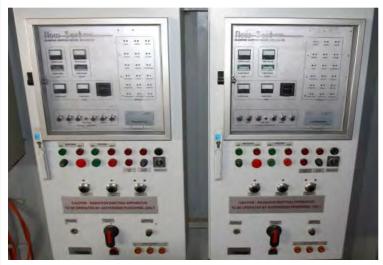

**DMS DIAMOND RECOVERY PLANTS** 

www.ManhattanCorp.com

## **NEW AND REFURBISHED DIAMOND RECOVERY PLANTS**



Plant consisting of a Feed Preparation unit (200 tph crushing and scrubbing), a Dense Media Separation (DMS) unit (65 tph), diamond sorting module (two X-rays), primary & secondary crushing, water supply system, de-sanding circuit and peripheral equipment.

## **CRUSHING PLANT**









## **SCRUBBER PLANT**









## SCRUBBER & SECONDARY CRUSHING PLANT- CRUSHING USED WHEN CONGLOMERATE ORE IS PRESENT









## X-RAY PLANT









#### **DESANDING PLANT- USED WHEN HIGH FRIABLE SAND IS PRESENT**









## WATER SUPPLY SYSTEM









## **ELECTRICS**

























































## X-RAYS INSTALLATION









## X-RAYS INSTALLATION









































## **CRUSHER IN PRODUCTION**









## **SCRUBBER IN PRODUCTION**







#### **PLANT IN PRODUCTION**







# 3D CAD DESIGNS- Allow for easy manufacture and Design Variations





# 3D CAD DESIGNS- Allow for easy manufacture and Design Variations









## Contact us for your DMS Diamond Plant & Project requirements

- 5 TPH to 500 TPH and larger
- Front End and In-line Crushing- When Required
- Front End De-sanding- When Required
- Front End Scrubbing
- DMS Modules
- Flow Sort or Bourevestnik Diamond Recovery
- Geological Resource Modelling
- Operating Systems

# **CONTACT DETAILS**

**Manhattan Corporation Group** 

Tel: +27 (0)11 748 88