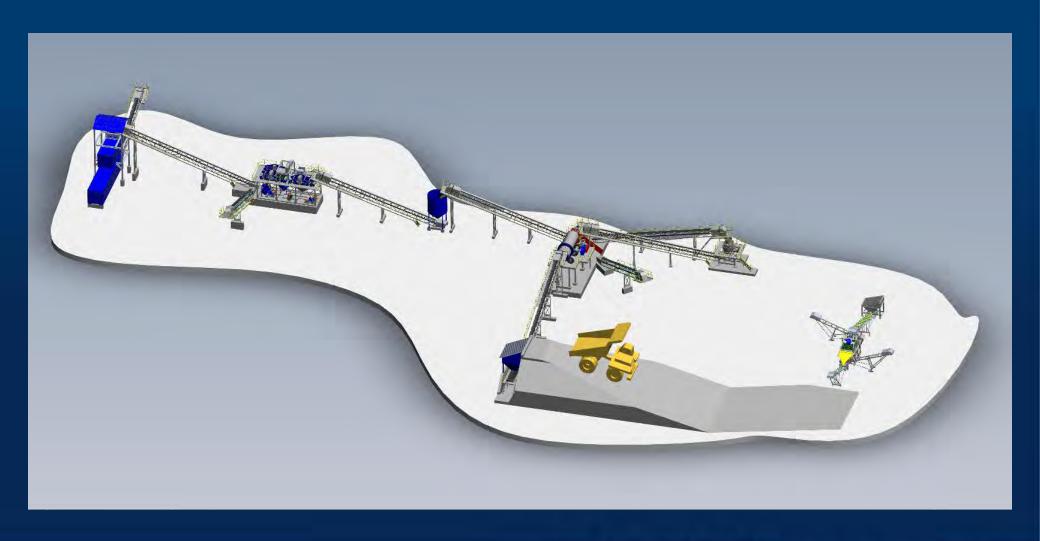

## **NEW AND REFURBISHED DIAMOND RECOVERY PLANTS**

Plant consisting of a Feed Preparation unit (200 tph crushing and scrubbing), a Dense Media Separation (DMS) unit (65 tph), diamond sorting module (two X-rays), primary & secondary crushing, water supply system, de-sanding circuit and peripheral equipment.