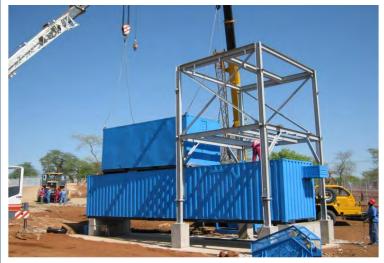

**DMS DIAMOND RECOVERY PLANTS** 

www.ManhattanCorp.com

## **NEW AND REFURBISHED DIAMOND RECOVERY PLANTS**



Plant consisting of a Feed Preparation unit (200 tph crushing and scrubbing), a Dense Media Separation (DMS) unit (65 tph), diamond sorting module (two X-rays), primary & secondary crushing, water supply system, de-sanding circuit and peripheral equipment.

## **CRUSHING PLANT**









## **SCRUBBER PLANT**









## SCRUBBER & SECONDARY CRUSHING PLANT- CRUSHING USED WHEN CONGLOMERATE ORE IS PRESENT









## X-RAY PLANT









#### **DESANDING PLANT- USED WHEN HIGH FRIABLE SAND IS PRESENT**









## WATER SUPPLY SYSTEM









## **ELECTRICS**

























































## X-RAYS INSTALLATION









## X-RAYS INSTALLATION









































## **CRUSHER IN PRODUCTION**









## **SCRUBBER IN PRODUCTION**







#### **PLANT IN PRODUCTION**







# 3D CAD DESIGNS- Allow for easy manufacture and Design Variations





# 3D CAD DESIGNS- Allow for easy manufacture and Design Variations









## Contact us for your DMS Diamond Plant & Project requirements

- 5 TPH to 500 TPH and larger
- Front End and In-line Crushing- When Required
- Front End De-sanding- When Required
- Front End Scrubbing
- DMS Modules
- Flow Sort or Bourevestnik Diamond Recovery
- Geological Resource Modelling
- Operating Systems

# **CONTACT DETAILS**

**Manhattan Corporation Group** 

Tel: +27 (0)11 748 8800 Fax: +27 (0)11 748 8898

Mobile/ Whats App: +27 60 997 4509 Email: Sales@manhattancorp.com

Social Media: @