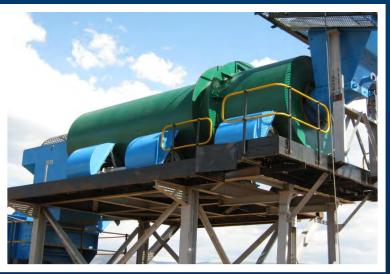

**DMS DIAMOND RECOVERY PLANTS** 

www.ManhattanCorp.com

## **NEW AND REFURBISHED DIAMOND RECOVERY PLANTS**



Plant consisting of a Feed Preparation unit (200 tph crushing and scrubbing), a Dense Media Separation (DMS) unit (65 tph), diamond sorting module (two X-rays), primary & secondary crushing, water supply system, de-sanding circuit and peripheral equipment.

## **CRUSHING PLANT**









## **SCRUBBER PLANT**









## SCRUBBER & SECONDARY CRUSHING PLANT- CRUSHING USED WHEN CONGLOMERATE ORE IS PRESENT









## X-RAY PLANT









#### **DESANDING PLANT- USED WHEN HIGH FRIABLE SAND IS PRESENT**









## WATER SUPPLY SYSTEM









## **ELECTRICS**

























































## X-RAYS INSTALLATION









## X-RAYS INSTALLATION









































## **CRUSHER IN PRODUCTION**









## **SCRUBBER IN PRODUCTION**







#### **PLANT IN PRODUCTION**







# 3D CAD DESIGNS- Allow for easy manufacture and Design Variations





# 3D CAD DESIGNS- Allow for easy manufacture and Design Variations









## Contact us for your DMS Diamond Plant & Project requirements

- 5 TPH to 500 TPH and larger
- Front End and In-line Crushing- When Required
- Front End De-sanding- When Required
- Front End Scrubbing
- DMS Modules
- Flow Sort or Bourevestnik Diamond Recovery
- Geological Resource Modelling
- Operating Systems

# **CONTACT DETAILS**

**Manhattan Corporation Group** 

Tel: +27 (0)11 748 8800 Fax: +27 (0)11 748 8898

Mobile/ Whats App: