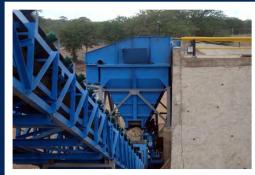

EW AND REFURBISHED DIAMOND RECOVERY PLANTS**



Plant consisting of a Feed Preparation unit (200 tph crushing and scrubbing), a Dense Media Separation (DMS) unit (65 tph), diamond sorting module (two X-rays), primary & secondary crushing, water supply system, de-sanding circuit and peripheral equipment.

## **CRUSHING PLANT**









## **SCRUBBER PLANT**









## SCRUBBER & SECONDARY CRUSHING PLANT- CRUSHING USED WHEN CONGLOMERATE ORE IS PRESENT









## X-RAY PLANT









#### **DESANDING PLANT- USED WHEN HIGH FRIABLE SAND IS PRESENT**









## WATER SUPPLY SYSTEM









## **ELECTRICS**

























































## X-RAYS INSTALLATION









## X-RAYS INSTALLATION









































## **CRUSHER IN PRODUCTION**









## **SCRUBBER IN PRODUCTION**







#### **PLANT IN PRODUCTION**







# 3D CAD DESIGNS- Allow for easy manufacture and Design Variations





# 3D CAD DESIGNS- Allow for easy manufacture and Design Variations









## Contact us for your DMS Diamond Plant & Project requirements

- 5 TPH to 500 TPH and larger
- Front End and In-line Crushing- When Required
- Front End De-sanding- When Required
- Front End Scrubbing
- DMS Modules
- Flow Sort or Bourevestnik Diamond Recovery
- Geological Resource Modelling
- Operating Systems

# **CONTACT DETAILS**

**Manhattan Corporation Group** 

Tel: +27 (0)11 748 8800 Fax: +27 (0)11 748 8898

Mobile/ Whats App: +27 60 997 4509 Email: Sales@manhattancorp.com

Social Media: @ManhattanProEng

https://twitter.com/ManhattanProEng https://facebook.com/