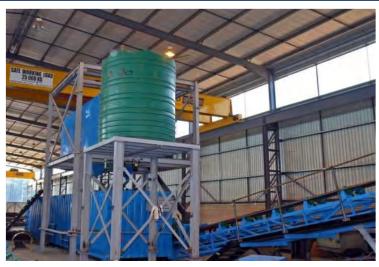

**DMS DIAMOND RECOVERY PLANTS** 

www.ManhattanCorp.com

## **NEW AND REFURBISHED DIAMOND RECOVERY PLANTS**



Plant consisting of a Feed Preparation unit (200 tph crushing and scrubbing), a Dense Media Separation (DMS) unit (65 tph), diamond sorting module (two X-rays), primary & secondary crushing, water supply system, de-sanding circuit and peripheral equipment.

## **CRUSHING PLANT**









## **SCRUBBER PLANT**









## SCRUBBER & SECONDARY CRUSHING PLANT- CRUSHING USED WHEN CONGLOMERATE ORE IS PRESENT









## X-RAY PLANT









#### **DESANDING PLANT- USED WHEN HIGH FRIABLE SAND IS PRESENT**









## WATER SUPPLY SYSTEM









## **ELECTRICS**

























































## X-RAYS INSTALLATION









## X-RAYS INSTALLATION









































## **CRUSHER IN PRODUCTION**









## **SCRUBBER IN PRODUCTION**







#### **PLANT IN PRODUCTION**







# 3D CAD DESIGNS- Allow for easy manufacture and Design Variations





# 3D CAD DESIGNS- Allow for easy manufacture and Design Variations









## Contact us for your DMS Diamond Plant & Project requirements

- 5 TPH to 500 TPH and larger
- Front End and In-line Crushing- When Required
- Front End De-sanding- When Required
- Front End Scrubbing
- DMS Modules
- Flow Sort or Bourevestnik Diamond Recovery