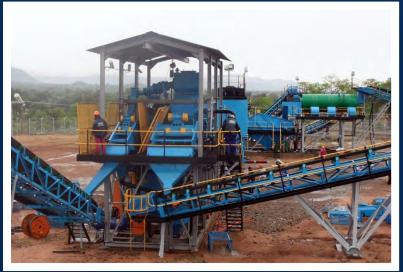

d Preparation unit (200 tph crushing and scrubbing), a Dense Media Separation (DMS) unit (65 tph), diamond sorting module (two X-rays), primary & secondary crushing, water supply system, de-sanding circuit and peripheral equipment.

## **CRUSHING PLANT**









## **SCRUBBER PLANT**









## SCRUBBER & SECONDARY CRUSHING PLANT- CRUSHING USED WHEN CONGLOMERATE ORE IS PRESENT









## X-RAY PLANT









#### **DESANDING PLANT- USED WHEN HIGH FRIABLE SAND IS PRESENT**









## WATER SUPPLY SYSTEM









## **ELECTRICS**

























































## X-RAYS INSTALLATION









## X-RAYS INSTALLATION









































## **CRUSHER IN PRODUCTION**









## **SCRUBBER IN PRODUCTION**







#### **PLANT IN PRODUCTION**







# 3D CAD DESIGNS- Allow for easy manufacture and Design Variations





# 3D CAD DESIGNS- Allow for easy manufacture and Design Variations









## Contact us for your DMS Diamond Plant & Project requirements

- 5 TPH to 500 TPH and larger
- Front End and In-line Crushing- When Required
- Front End De-sanding- When Required
- Front End Scrubbing
- DMS Modules
- Flow Sort or Bourevestnik Diamond Recovery
- Geological Resource Modelling
- Operating Systems

# **CONTACT DETAILS**

**Manhattan Corporation Group** 

Tel: +27 (0)11 748 8800 Fax: +27 (0)11 748 8898

Mobile/ Whats App: +27 60 997 4509 Email: Sales@manhattancorp.com

Social Media: @ManhattanProEng

https://twitter.com/ManhattanProEng https://facebook.com/ManhattanProEng https://instagram.com/ManhattanProEng



www.ManhattanCor