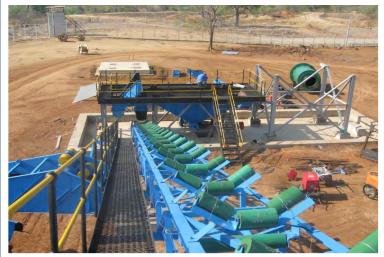

**DMS DIAMOND RECOVERY PLANTS** 

www.ManhattanCorp.com

## **NEW AND REFURBISHED DIAMOND RECOVERY PLANTS**



Plant consisting of a Feed Preparation unit (200 tph crushing and scrubbing), a Dense Media Separation (DMS) unit (65 tph), diamond sorting module (two X-rays), primary & secondary crushing, water supply system, de-sanding circuit and peripheral equipment.

## **CRUSHING PLANT**









## **SCRUBBER PLANT**









## SCRUBBER & SECONDARY CRUSHING PLANT- CRUSHING USED WHEN CONGLOMERATE ORE IS PRESENT









## X-RAY PLANT









#### **DESANDING PLANT- USED WHEN HIGH FRIABLE SAND IS PRESENT**









## WATER SUPPLY SYSTEM









## **ELECTRICS**

























































## X-RAYS INSTALLATION









## X-RAYS INSTALLATION









































## **CRUSHER IN PRODUCTION**









## **SCRUBBER IN PRODUCTION**







#### **PLANT IN PRODUCTION**







# 3D CAD DESIGNS- Allow for easy manufacture and Design Variations





# 3D CAD DESIGNS- Allow for easy manufacture and Design Variations









## Contact us for your DMS Diamond Plant & Project requirements

- 5 TPH to 500 TPH and larger
- Front End and In-line Crushing- When Required
- Front End De-sanding- When Required
- Front End Scrubbing
- DMS Modules
- Flow Sort or Bourevestnik Diamond Recovery
- Geological Resource Modelling
- Operating Systems

# **CONTACT DETAILS**

**Manhattan Corporation Group** 

Tel: +27 (0)11 748 8800 Fax: +27 (0)11 748