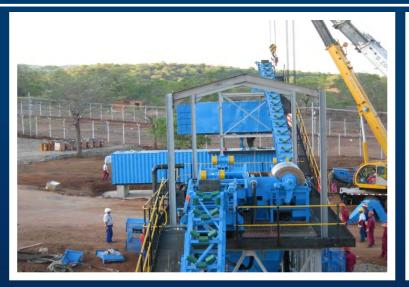

ERY PLANTS** 

www.ManhattanCorp.com

## **NEW AND REFURBISHED DIAMOND RECOVERY PLANTS**



Plant consisting of a Feed Preparation unit (200 tph crushing and scrubbing), a Dense Media Separation (DMS) unit (65 tph), diamond sorting module (two X-rays), primary & secondary crushing, water supply system, de-sanding circuit and peripheral equipment.

## **CRUSHING PLANT**









## **SCRUBBER PLANT**









## SCRUBBER & SECONDARY CRUSHING PLANT- CRUSHING USED WHEN CONGLOMERATE ORE IS PRESENT









## X-RAY PLANT









#### **DESANDING PLANT- USED WHEN HIGH FRIABLE SAND IS PRESENT**









## WATER SUPPLY SYSTEM









## **ELECTRICS**

























































## X-RAYS INSTALLATION









## X-RAYS INSTALLATION









































## **CRUSHER IN PRODUCTION**









## **SCRUBBER IN PRODUCTION**







#### **PLANT IN PRODUCTION**







# 3D CAD DESIGNS- Allow for easy manufacture and Design Variations





# 3D CAD DESIGNS- Allow for easy manufacture and Design Variations









## Contact us for your DMS Diamond Plant & Project requirements

- 5 TPH to 500 TPH and larger
- Front End and In-line Crushing- When Required
- Front End De-sanding- When Required
- Front End Scrubbing
- DMS Modules
- Flow Sort or Bourevestnik Diamond Recovery
- Geological Resource Modelling
- Operating Systems

# **CONTACT DETAILS**

**Manhattan Corporation Group** 

Tel: +27 (0)11 748 8800 Fax: +27 (0)11 748 8898

Mobile/ Whats App: +27 60 997 4509 Email: Sales@manhattancorp.com

Social Media: @ManhattanProEng

https://twitt