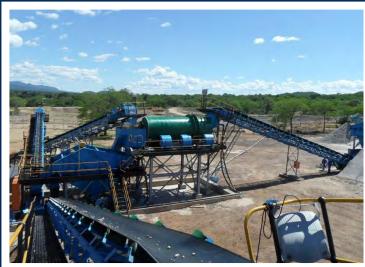

eed Preparation unit (200 tph crushing and scrubbing), a Dense Media Separation (DMS) unit (65 tph), diamond sorting module (two X-rays), primary & secondary crushing, water supply system, de-sanding circuit and peripheral equipment.

## **CRUSHING PLANT**









## **SCRUBBER PLANT**









## SCRUBBER & SECONDARY CRUSHING PLANT- CRUSHING USED WHEN CONGLOMERATE ORE IS PRESENT









## X-RAY PLANT









#### **DESANDING PLANT- USED WHEN HIGH FRIABLE SAND IS PRESENT**









## WATER SUPPLY SYSTEM









## **ELECTRICS**

























































## X-RAYS INSTALLATION









## X-RAYS INSTALLATION









































## **CRUSHER IN PRODUCTION**









## **SCRUBBER IN PRODUCTION**







#### **PLANT IN PRODUCTION**







# 3D CAD DESIGNS- Allow for easy manufacture and Design Variations





# 3D CAD DESIGNS- Allow for easy manufacture and Design Variations









## Contact us for your DMS Diamond Plant & Project requirements

- 5 TPH to 500 TPH and larger
- Front End and In-line Crushing- When Required
- Front End De-sanding- When Required
- Front End Scrubbing
- DMS Modules
- Flow Sort or Bourevestnik Diamond Recovery
- Geological Resource Modelling
- Operating Systems

# **CONTACT DETAILS**

**Manhattan Corporation Group** 

Tel: +27 (0)11 748 8800 Fax: +27 (0)11 748 8898

Mobile/ Whats App: +27 60 997 4509 Email: Sales@manhattancorp.com

Social Media: @ManhattanProEng

https://twitter.com/ManhattanProEng https://facebook.com/ManhattanProEng https://instagram.com/ManhattanProEng



www.ManhattanC