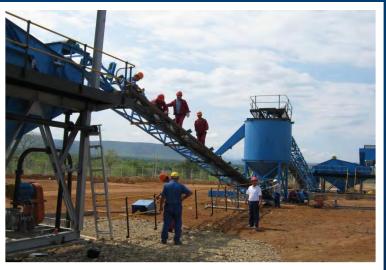

RECOVERY PLANTS** 

www.ManhattanCorp.com

## **NEW AND REFURBISHED DIAMOND RECOVERY PLANTS**



Plant consisting of a Feed Preparation unit (200 tph crushing and scrubbing), a Dense Media Separation (DMS) unit (65 tph), diamond sorting module (two X-rays), primary & secondary crushing, water supply system, de-sanding circuit and peripheral equipment.

## **CRUSHING PLANT**









## **SCRUBBER PLANT**









## SCRUBBER & SECONDARY CRUSHING PLANT- CRUSHING USED WHEN CONGLOMERATE ORE IS PRESENT









## X-RAY PLANT









#### **DESANDING PLANT- USED WHEN HIGH FRIABLE SAND IS PRESENT**









## WATER SUPPLY SYSTEM









## **ELECTRICS**

























































## X-RAYS INSTALLATION









## X-RAYS INSTALLATION









































## **CRUSHER IN PRODUCTION**









## **SCRUBBER IN PRODUCTION**







#### **PLANT IN PRODUCTION**







# 3D CAD DESIGNS- Allow for easy manufacture and Design Variations





# 3D CAD DESIGNS- Allow for easy manufacture and Design Variations









## Contact us for your DMS Diamond Plant & Project requirements

- 5 TPH to 500 TPH and larger
- Front End and In-line Crushing- When Required
- Front End De-sanding- When Required
- Front End Scrubbing
- DMS Modules
- Flow Sort or Bourevestnik Diamond Recovery
- Geological Resource Modelling
- Operating Systems

# **CONTACT DETAILS**

**Manhattan Corporation Group** 

Tel: +27 (0)11 748 8800 Fax: +27 (0)11 748 8898

Mobile/ Whats App: +27 60 997 4509 Email: Sales@manhattancorp.com

Social Media: @ManhattanProEng

https:/