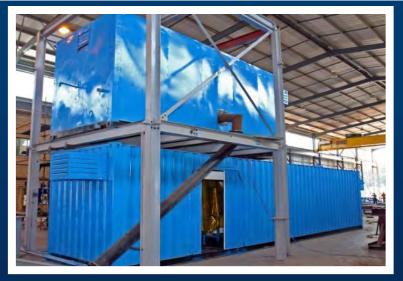

**DMS DIAMOND RECOVERY PLANTS** 

www.ManhattanCorp.com

## **NEW AND REFURBISHED DIAMOND RECOVERY PLANTS**



Plant consisting of a Feed Preparation unit (200 tph crushing and scrubbing), a Dense Media Separation (DMS) unit (65 tph), diamond sorting module (two X-rays), primary & secondary crushing, water supply system, de-sanding circuit and peripheral equipment.

## **CRUSHING PLANT**









## **SCRUBBER PLANT**









## SCRUBBER & SECONDARY CRUSHING PLANT- CRUSHING USED WHEN CONGLOMERATE ORE IS PRESENT









## X-RAY PLANT









#### **DESANDING PLANT- USED WHEN HIGH FRIABLE SAND IS PRESENT**









## WATER SUPPLY SYSTEM









## **ELECTRICS**

























































## X-RAYS INSTALLATION









## X-RAYS INSTALLATION









































## **CRUSHER IN PRODUCTION**









## **SCRUBBER IN PRODUCTION**







#### **PLANT IN PRODUCTION**







# 3D CAD DESIGNS- Allow for easy manufacture and Design Variations





# 3D CAD DESIGNS- Allow for easy manufacture and Design Variations









## Contact us for your DMS Diamond Plant & Project requirements

- 5 TPH to 500 TPH and larger
- Front End and In-line Crushing- When Required
- Front End De-sanding- When Required
- Front End Scrubbing
- DMS Modules
- Flow Sort or Bourevestnik Diamond Reco