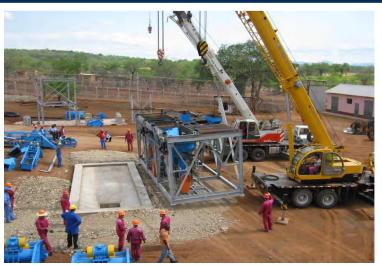

*DMS DIAMOND RECOVERY PLANTS** 

www.ManhattanCorp.com

## **NEW AND REFURBISHED DIAMOND RECOVERY PLANTS**



Plant consisting of a Feed Preparation unit (200 tph crushing and scrubbing), a Dense Media Separation (DMS) unit (65 tph), diamond sorting module (two X-rays), primary & secondary crushing, water supply system, de-sanding circuit and peripheral equipment.

## **CRUSHING PLANT**









## **SCRUBBER PLANT**









## SCRUBBER & SECONDARY CRUSHING PLANT- CRUSHING USED WHEN CONGLOMERATE ORE IS PRESENT









## X-RAY PLANT









#### **DESANDING PLANT- USED WHEN HIGH FRIABLE SAND IS PRESENT**









## WATER SUPPLY SYSTEM









## **ELECTRICS**

























































## X-RAYS INSTALLATION









## X-RAYS INSTALLATION









































## **CRUSHER IN PRODUCTION**









## **SCRUBBER IN PRODUCTION**







#### **PLANT IN PRODUCTION**







# 3D CAD DESIGNS- Allow for easy manufacture and Design Variations





# 3D CAD DESIGNS- Allow for easy manufacture and Design Variations









## Contact us for your DMS Diamond Plant & Project requirements

- 5 TPH to 500 TPH and larger
- Front End and In-line Crushing- When Required
- Front End De-sanding- When Required
- Front End Scrubbing
- DMS Modules
- Flow Sort or Bourevestnik Diamond Recovery
- Geological Resource Modelling
- Operating Systems

# **CONTACT DETAILS**

**Manhattan Corporation Group** 

Tel: +27 (0)11 748 8800 Fax: +27 (0)11 748 8898

Mobile/ Whats App: +27 60 997 4509 Email: Sales@manhattancorp.com

Social Media: @ManhattanPro