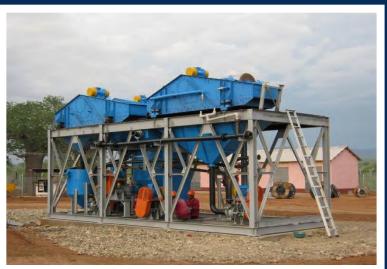

MOND RECOVERY PLANTS** 

www.ManhattanCorp.com

## **NEW AND REFURBISHED DIAMOND RECOVERY PLANTS**



Plant consisting of a Feed Preparation unit (200 tph crushing and scrubbing), a Dense Media Separation (DMS) unit (65 tph), diamond sorting module (two X-rays), primary & secondary crushing, water supply system, de-sanding circuit and peripheral equipment.

## **CRUSHING PLANT**









## **SCRUBBER PLANT**









## SCRUBBER & SECONDARY CRUSHING PLANT- CRUSHING USED WHEN CONGLOMERATE ORE IS PRESENT









## X-RAY PLANT









#### **DESANDING PLANT- USED WHEN HIGH FRIABLE SAND IS PRESENT**









## WATER SUPPLY SYSTEM









## **ELECTRICS**

























































## X-RAYS INSTALLATION









## X-RAYS INSTALLATION









































## **CRUSHER IN PRODUCTION**









## **SCRUBBER IN PRODUCTION**







#### **PLANT IN PRODUCTION**







# 3D CAD DESIGNS- Allow for easy manufacture and Design Variations





# 3D CAD DESIGNS- Allow for easy manufacture and Design Variations









## Contact us for your DMS Diamond Plant & Project requirements

- 5 TPH to 500 TPH and larger
- Front End and In-line Crushing- When Required
- Front End De-sanding- When Required
- Front End Scrubbing
- DMS Modules
- Flow Sort or Bourevestnik Diamond Recovery
- Geological Resource Modelling
- Operating Systems

# **CONTACT DETAILS**

**Manhattan Corporation Group** 

Tel: +27 (0)11 748 8800 Fax: +27 (0)11 748 8898

Mobile/ Whats App: +27 60 997 4509 Email: Sales@manhattancorp.com

Social Media: @ManhattanProEng

htt