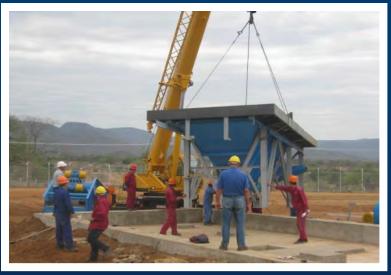

**DMS DIAMOND RECOVERY PLANTS** 

www.ManhattanCorp.com

## **NEW AND REFURBISHED DIAMOND RECOVERY PLANTS**



Plant consisting of a Feed Preparation unit (200 tph crushing and scrubbing), a Dense Media Separation (DMS) unit (65 tph), diamond sorting module (two X-rays), primary & secondary crushing, water supply system, de-sanding circuit and peripheral equipment.

## **CRUSHING PLANT**









## **SCRUBBER PLANT**









## SCRUBBER & SECONDARY CRUSHING PLANT- CRUSHING USED WHEN CONGLOMERATE ORE IS PRESENT









## X-RAY PLANT









#### **DESANDING PLANT- USED WHEN HIGH FRIABLE SAND IS PRESENT**









## WATER SUPPLY SYSTEM









## **ELECTRICS**

























































## X-RAYS INSTALLATION









## X-RAYS INSTALLATION









































## **CRUSHER IN PRODUCTION**









## **SCRUBBER IN PRODUCTION**







#### **PLANT IN PRODUCTION**







# 3D CAD DESIGNS- Allow for easy manufacture and Design Variations





# 3D CAD DESIGNS- Allow for easy manufacture and Design Variations









## Contact us for your DMS Diamond Plant & Project requirements

- 5 TPH to 500 TPH and larger
- Front End and In-line Crushing- When Required
- Front End De-sanding- When Required
- Front End Scrubbing
- DMS Modules
- Flow Sort or Bourevestnik Diamond Recovery
- Geological Resource Modelling
- Operating Systems

# **CONTACT DETAILS**

**Manhattan Corporation Group** 

Tel: +27 (0)11 748 8800 Fax