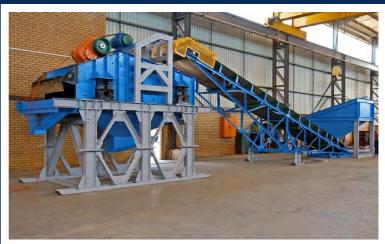

**DMS DIAMOND RECOVERY PLANTS** 

www.ManhattanCorp.com

## **NEW AND REFURBISHED DIAMOND RECOVERY PLANTS**



Plant consisting of a Feed Preparation unit (200 tph crushing and scrubbing), a Dense Media Separation (DMS) unit (65 tph), diamond sorting module (two X-rays), primary & secondary crushing, water supply system, de-sanding circuit and peripheral equipment.

## **CRUSHING PLANT**









## **SCRUBBER PLANT**









## SCRUBBER & SECONDARY CRUSHING PLANT- CRUSHING USED WHEN CONGLOMERATE ORE IS PRESENT









## X-RAY PLANT









#### **DESANDING PLANT- USED WHEN HIGH FRIABLE SAND IS PRESENT**









## WATER SUPPLY SYSTEM









## **ELECTRICS**

























































## X-RAYS INSTALLATION









## X-RAYS INSTALLATION









































## **CRUSHER IN PRODUCTION**









## **SCRUBBER IN PRODUCTION**







#### **PLANT IN PRODUCTION**







# 3D CAD DESIGNS- Allow for easy manufacture and Design Variations





# 3D CAD DESIGNS- Allow for easy manufacture and Design Variations









## Contact us for your DMS Diamond Plant & Project requirements

- 5 TPH to 500 TPH and larger
- Front End and In-line Crushing- When Required
- Front End De-sanding- When Required
- Front End Scrubbing
- DMS Modules
- Flow Sort or Bourevestnik Diamond Recovery
- Geological Resource Modelling
- Operating Systems

# **CONTACT DETAILS**