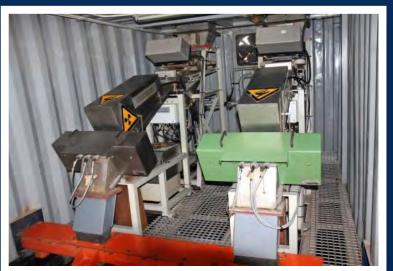

**DMS DIAMOND RECOVERY PLANTS** 

www.ManhattanCorp.com

## **NEW AND REFURBISHED DIAMOND RECOVERY PLANTS**



Plant consisting of a Feed Preparation unit (200 tph crushing and scrubbing), a Dense Media Separation (DMS) unit (65 tph), diamond sorting module (two X-rays), primary & secondary crushing, water supply system, de-sanding circuit and peripheral equipment.

## **CRUSHING PLANT**









## **SCRUBBER PLANT**









## SCRUBBER & SECONDARY CRUSHING PLANT- CRUSHING USED WHEN CONGLOMERATE ORE IS PRESENT









## X-RAY PLANT









#### **DESANDING PLANT- USED WHEN HIGH FRIABLE SAND IS PRESENT**









## WATER SUPPLY SYSTEM









## **ELECTRICS**

























































## X-RAYS INSTALLATION









## X-RAYS INSTALLATION









































## **CRUSHER IN PRODUCTION**









## **SCRUBBER IN PRODUCTION**







#### **PLANT IN PRODUCTION**







# 3D CAD DESIGNS- Allow for easy manufacture and Design Variations





# 3D CAD DESIGNS- Allow for easy manufacture and Design Variations









## Contact us for your DMS Diamond Plant & Project requirements

- 5 TPH to 500 TPH and larger
- Front End and In-line Crushing- When Required
- Front End De-sanding- When Required
- Front End Scrubbing
- DMS Modules
- Flow Sort or Bourevestnik Diamond Recovery
-