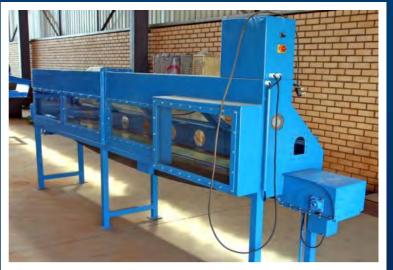

**DMS DIAMOND RECOVERY PLANTS** 

www.ManhattanCorp.com

## **NEW AND REFURBISHED DIAMOND RECOVERY PLANTS**



Plant consisting of a Feed Preparation unit (200 tph crushing and scrubbing), a Dense Media Separation (DMS) unit (65 tph), diamond sorting module (two X-rays), primary & secondary crushing, water supply system, de-sanding circuit and peripheral equipment.

## **CRUSHING PLANT**









## **SCRUBBER PLANT**









## SCRUBBER & SECONDARY CRUSHING PLANT- CRUSHING USED WHEN CONGLOMERATE ORE IS PRESENT









## X-RAY PLANT









#### **DESANDING PLANT- USED WHEN HIGH FRIABLE SAND IS PRESENT**









## WATER SUPPLY SYSTEM









## **ELECTRICS**

























































## X-RAYS INSTALLATION









## X-RAYS INSTALLATION









































## **CRUSHER IN PRODUCTION**









## **SCRUBBER IN PRODUCTION**







#### **PLANT IN PRODUCTION**







# 3D CAD DESIGNS- Allow for easy manufacture and Design Variations





# 3D CAD DESIGNS- Allow for easy manufacture and Design Variations









## Contact us for your DMS Diamond Plant & Project requirements

- 5 TPH to 500 TPH and larger
- Front End and In-line Crushing- When Required
- Front End De-sanding- When Required
- Front End Scrubbing
- DMS Modules
- Flow Sort or Bourevestnik Diamond Recove