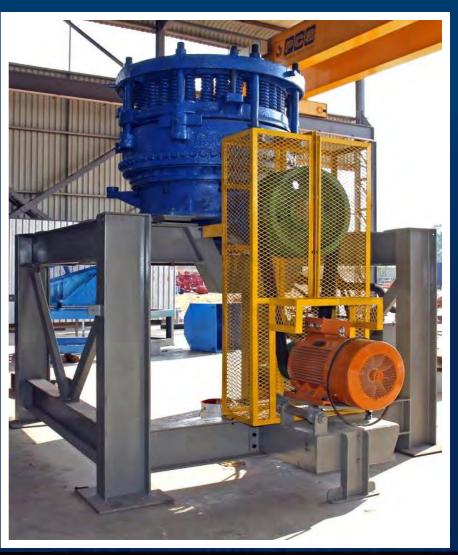

**DMS DIAMOND RECOVERY PLANTS** 

www.ManhattanCorp.com

## **NEW AND REFURBISHED DIAMOND RECOVERY PLANTS**



Plant consisting of a Feed Preparation unit (200 tph crushing and scrubbing), a Dense Media Separation (DMS) unit (65 tph), diamond sorting module (two X-rays), primary & secondary crushing, water supply system, de-sanding circuit and peripheral equipment.

## **CRUSHING PLANT**









## **SCRUBBER PLANT**









## SCRUBBER & SECONDARY CRUSHING PLANT- CRUSHING USED WHEN CONGLOMERATE ORE IS PRESENT









## X-RAY PLANT









#### **DESANDING PLANT- USED WHEN HIGH FRIABLE SAND IS PRESENT**









## WATER SUPPLY SYSTEM









## **ELECTRICS**

























































## X-RAYS INSTALLATION









## X-RAYS INSTALLATION









































## **CRUSHER IN PRODUCTION**









## **SCRUBBER IN PRODUCTION**







#### **PLANT IN PRODUCTION**







# 3D CAD DESIGNS- Allow for easy manufacture and Design Variations





# 3D CAD DESIGNS- Allow for easy manufacture and Design Variations









## Contact us for your DMS Diamond Plant & Project requirements

- 5 TPH to 500 TPH and larger
- Front End and In-line Crushing- When Required
- Front End De-sanding- When Required
- Front End Scrubbing
- DMS Modules
- Flow Sort or Boure