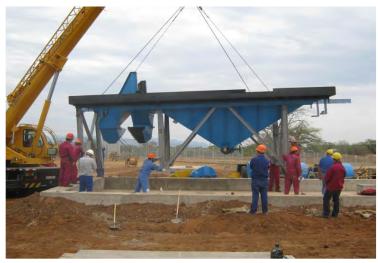

## **NEW AND REFURBISHED DIAMOND RECOVERY PLANTS**

Plant consisting of a Feed Preparation unit (200 tph crushing and scrubbing), a Dense Media Separation (DMS) unit (65 tph), diamond sorting module (two X-rays), primary & secondary crushing, water supply system, de-sanding circuit and peripheral equipment.