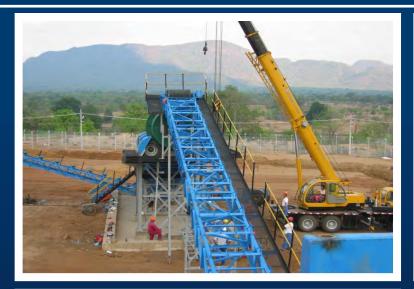

**DMS DIAMOND RECOVERY PLANTS** 

www.ManhattanCorp.com

## **NEW AND REFURBISHED DIAMOND RECOVERY PLANTS**



Plant consisting of a Feed Preparation unit (200 tph crushing and scrubbing), a Dense Media Separation (DMS) unit (65 tph), diamond sorting module (two X-rays), primary & secondary crushing, water supply system, de-sanding circuit and peripheral equipment.

## **CRUSHING PLANT**









## **SCRUBBER PLANT**









## SCRUBBER & SECONDARY CRUSHING PLANT- CRUSHING USED WHEN CONGLOMERATE ORE IS PRESENT









## X-RAY PLANT









#### **DESANDING PLANT- USED WHEN HIGH FRIABLE SAND IS PRESENT**









## WATER SUPPLY SYSTEM









## **ELECTRICS**

























































## X-RAYS INSTALLATION









## X-RAYS INSTALLATION









































## **CRUSHER IN PRODUCTION**









## **SCRUBBER IN PRODUCTION**







#### **PLANT IN PRODUCTION**







# 3D CAD DESIGNS- Allow for easy manufacture and Design Variations





# 3D CAD DESIGNS- Allow for easy manufacture and Design Variations









## Contact us for your DMS Diamond Plant & Project requirements

- 5 TPH to 500 TPH and larger
- Front End and In-line Crushing- When Required
- Front End De-sanding- When Required
- Front End Scrubbing
- DMS Modules
- Flow Sort or Bourevestnik Diamond Recovery
- Geological Resource Modelling
- Operating Systems

# **CONTACT DETAILS**

**Manhattan Corporation Group** 

Tel: +27 (0)11 748 8800 Fax: +27 (0)11 748 8898

Mobile/ Whats Ap