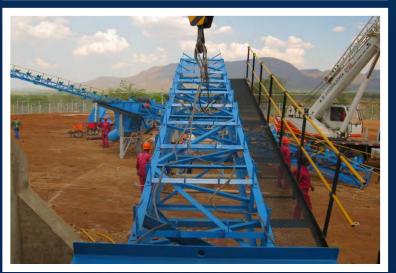

**DMS DIAMOND RECOVERY PLANTS** 

www.ManhattanCorp.com

## **NEW AND REFURBISHED DIAMOND RECOVERY PLANTS**



Plant consisting of a Feed Preparation unit (200 tph crushing and scrubbing), a Dense Media Separation (DMS) unit (65 tph), diamond sorting module (two X-rays), primary & secondary crushing, water supply system, de-sanding circuit and peripheral equipment.

## **CRUSHING PLANT**









## **SCRUBBER PLANT**









## SCRUBBER & SECONDARY CRUSHING PLANT- CRUSHING USED WHEN CONGLOMERATE ORE IS PRESENT









## X-RAY PLANT









#### **DESANDING PLANT- USED WHEN HIGH FRIABLE SAND IS PRESENT**









## WATER SUPPLY SYSTEM









## **ELECTRICS**

























































## X-RAYS INSTALLATION









## X-RAYS INSTALLATION









































## **CRUSHER IN PRODUCTION**









## **SCRUBBER IN PRODUCTION**







#### **PLANT IN PRODUCTION**







# 3D CAD DESIGNS- Allow for easy manufacture and Design Variations





# 3D CAD DESIGNS- Allow for easy manufacture and Design Variations









## Contact us for your DMS Diamond Plant & Project requirements

- 5 TPH to 500 TPH and larger
- Front End and In-line Crushing- When Required
- Front End De-sanding- When Required
- Front End Scrubbing
- DMS Modules
- Flow Sort or Bourevestnik Diamond Recovery
- Geological Resource Modelling
- Operating Systems

# **CONTACT DETAILS**

**Manhattan Corporation Group** 

Tel: +27 (0)11 748 8800 Fax: +27 (0)11 748 8898