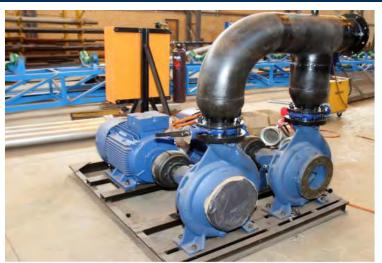

**DMS DIAMOND RECOVERY PLANTS** 

www.ManhattanCorp.com

## **NEW AND REFURBISHED DIAMOND RECOVERY PLANTS**



Plant consisting of a Feed Preparation unit (200 tph crushing and scrubbing), a Dense Media Separation (DMS) unit (65 tph), diamond sorting module (two X-rays), primary & secondary crushing, water supply system, de-sanding circuit and peripheral equipment.

## **CRUSHING PLANT**









## **SCRUBBER PLANT**









## SCRUBBER & SECONDARY CRUSHING PLANT- CRUSHING USED WHEN CONGLOMERATE ORE IS PRESENT









## X-RAY PLANT









#### **DESANDING PLANT- USED WHEN HIGH FRIABLE SAND IS PRESENT**









## WATER SUPPLY SYSTEM









## **ELECTRICS**

























































## X-RAYS INSTALLATION









## X-RAYS INSTALLATION









































## **CRUSHER IN PRODUCTION**









## **SCRUBBER IN PRODUCTION**







#### **PLANT IN PRODUCTION**







# 3D CAD DESIGNS- Allow for easy manufacture and Design Variations





# 3D CAD DESIGNS- Allow for easy manufacture and Design Variations









## Contact us for your DMS Diamond Plant & Project requirements

- 5 TPH to 500 TPH and larger
- Front End and In-line Crushing- When Required
- Front End De-sanding- When Required
- Front End Scrubbing
- DMS Modules
- Flow Sort or Bourevestnik Diamond Recovery
- Geological Resource Modelling
- Operating Systems

# **CONTACT DETAILS**

**Manhattan Corporation Group**