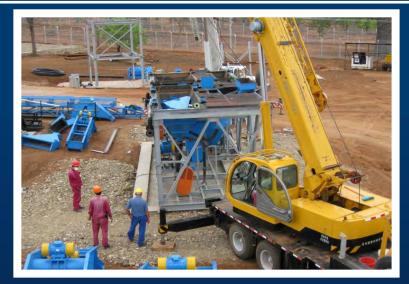

MS DIAMOND RECOVERY PLANTS** 

www.ManhattanCorp.com

## **NEW AND REFURBISHED DIAMOND RECOVERY PLANTS**



Plant consisting of a Feed Preparation unit (200 tph crushing and scrubbing), a Dense Media Separation (DMS) unit (65 tph), diamond sorting module (two X-rays), primary & secondary crushing, water supply system, de-sanding circuit and peripheral equipment.

## **CRUSHING PLANT**









## **SCRUBBER PLANT**









## SCRUBBER & SECONDARY CRUSHING PLANT- CRUSHING USED WHEN CONGLOMERATE ORE IS PRESENT









## X-RAY PLANT









#### **DESANDING PLANT- USED WHEN HIGH FRIABLE SAND IS PRESENT**









## WATER SUPPLY SYSTEM









## **ELECTRICS**

























































## X-RAYS INSTALLATION









## X-RAYS INSTALLATION









































## **CRUSHER IN PRODUCTION**









## **SCRUBBER IN PRODUCTION**







#### **PLANT IN PRODUCTION**







# 3D CAD DESIGNS- Allow for easy manufacture and Design Variations





# 3D CAD DESIGNS- Allow for easy manufacture and Design Variations









## Contact us for your DMS Diamond Plant & Project requirements

- 5 TPH to 500 TPH and larger
- Front End and In-line Crushing- When Required
- Front End De-sanding- When Required
- Front End Scrubbing
- DMS Modules
- Flow Sort or Bourevestnik Diamond Recovery
- Geological Resource Modelling
- Operating Systems

# **CONTACT DETAILS**

**Manhattan Corporation Group** 

Tel: +27 (0)11 748 8800 Fax: +27 (0)11 748 8898

Mobile/ Whats App: +27 60 997 4509 Email: Sales@manhattancorp.com

Social Media: @ManhattanProEn