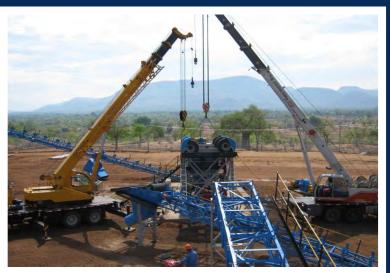

**DMS DIAMOND RECOVERY PLANTS** 

www.ManhattanCorp.com

## **NEW AND REFURBISHED DIAMOND RECOVERY PLANTS**



Plant consisting of a Feed Preparation unit (200 tph crushing and scrubbing), a Dense Media Separation (DMS) unit (65 tph), diamond sorting module (two X-rays), primary & secondary crushing, water supply system, de-sanding circuit and peripheral equipment.

## **CRUSHING PLANT**









## **SCRUBBER PLANT**









## SCRUBBER & SECONDARY CRUSHING PLANT- CRUSHING USED WHEN CONGLOMERATE ORE IS PRESENT









## X-RAY PLANT









#### **DESANDING PLANT- USED WHEN HIGH FRIABLE SAND IS PRESENT**









## WATER SUPPLY SYSTEM









## **ELECTRICS**

























































## X-RAYS INSTALLATION









## X-RAYS INSTALLATION









































## **CRUSHER IN PRODUCTION**









## **SCRUBBER IN PRODUCTION**







#### **PLANT IN PRODUCTION**







# 3D CAD DESIGNS- Allow for easy manufacture and Design Variations





# 3D CAD DESIGNS- Allow for easy manufacture and Design Variations









## Contact us for your DMS Diamond Plant & Project requirements

- 5 TPH to 500 TPH and larger
- Front End and In-line Crushing- When Required
- Front End De-sanding- When Required
- Front End Scrubbing
- DMS Modules
- Flow Sort or Bourevestnik Diamond Recovery
- Geological Resource Modelling
- Operating Systems

# **CONTACT DETAILS**

**Manhattan Corporation Group** 

Tel: +27 (0)11 748 8800 Fax: +27 (0)11 748 8898

Mobile