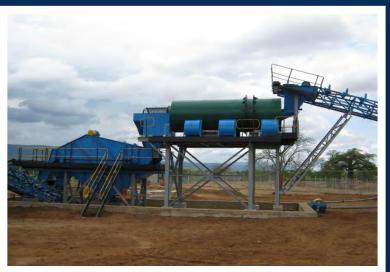

## **SCRUBBER PLANT**

## SCRUBBER & SECONDARY CRUSHING PLANT- CRUSHING USED WHEN CONGLOMERATE ORE IS PRESENT