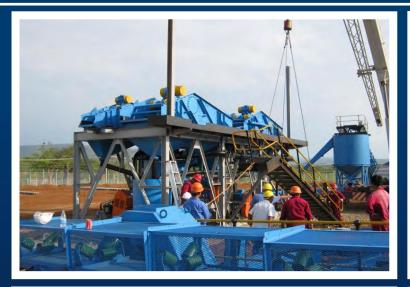

ND RECOVERY PLANTS** 

www.ManhattanCorp.com

## **NEW AND REFURBISHED DIAMOND RECOVERY PLANTS**



Plant consisting of a Feed Preparation unit (200 tph crushing and scrubbing), a Dense Media Separation (DMS) unit (65 tph), diamond sorting module (two X-rays), primary & secondary crushing, water supply system, de-sanding circuit and peripheral equipment.

## **CRUSHING PLANT**









## **SCRUBBER PLANT**









## SCRUBBER & SECONDARY CRUSHING PLANT- CRUSHING USED WHEN CONGLOMERATE ORE IS PRESENT









## X-RAY PLANT









#### **DESANDING PLANT- USED WHEN HIGH FRIABLE SAND IS PRESENT**









## WATER SUPPLY SYSTEM









## **ELECTRICS**

























































## X-RAYS INSTALLATION









## X-RAYS INSTALLATION









































## **CRUSHER IN PRODUCTION**









## **SCRUBBER IN PRODUCTION**







#### **PLANT IN PRODUCTION**







# 3D CAD DESIGNS- Allow for easy manufacture and Design Variations





# 3D CAD DESIGNS- Allow for easy manufacture and Design Variations









## Contact us for your DMS Diamond Plant & Project requirements

- 5 TPH to 500 TPH and larger
- Front End and In-line Crushing- When Required
- Front End De-sanding- When Required
- Front End Scrubbing
- DMS Modules
- Flow Sort or Bourevestnik Diamond Recovery
- Geological Resource Modelling
- Operating Systems

# **CONTACT DETAILS**

**Manhattan Corporation Group** 

Tel: +27 (0)11 748 8800 Fax: +27 (0)11 748 8898

Mobile/ Whats App: +27 60 997 4509 Email: Sales@manhattancorp.com

Social Media: @ManhattanProEng

https