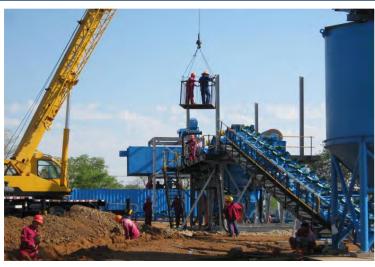

PLANTS** 

www.ManhattanCorp.com

## **NEW AND REFURBISHED DIAMOND RECOVERY PLANTS**



Plant consisting of a Feed Preparation unit (200 tph crushing and scrubbing), a Dense Media Separation (DMS) unit (65 tph), diamond sorting module (two X-rays), primary & secondary crushing, water supply system, de-sanding circuit and peripheral equipment.

## **CRUSHING PLANT**









## **SCRUBBER PLANT**









## SCRUBBER & SECONDARY CRUSHING PLANT- CRUSHING USED WHEN CONGLOMERATE ORE IS PRESENT









## X-RAY PLANT









#### **DESANDING PLANT- USED WHEN HIGH FRIABLE SAND IS PRESENT**









## WATER SUPPLY SYSTEM









## **ELECTRICS**

























































## X-RAYS INSTALLATION









## X-RAYS INSTALLATION









































## **CRUSHER IN PRODUCTION**









## **SCRUBBER IN PRODUCTION**







#### **PLANT IN PRODUCTION**







# 3D CAD DESIGNS- Allow for easy manufacture and Design Variations





# 3D CAD DESIGNS- Allow for easy manufacture and Design Variations









## Contact us for your DMS Diamond Plant & Project requirements

- 5 TPH to 500 TPH and larger
- Front End and In-line Crushing- When Required
- Front End De-sanding- When Required
- Front End Scrubbing
- DMS Modules
- Flow Sort or Bourevestnik Diamond Recovery
- Geological Resource Modelling
- Operating Systems

# **CONTACT DETAILS**

**Manhattan Corporation Group** 

Tel: +27 (0)11 748 8800 Fax: +27 (0)11 748 8898

Mobile/ Whats App: +27 60 997 4509 Email: Sales@manhattancorp.com

Social Media: @ManhattanProEng

https://twitter.c