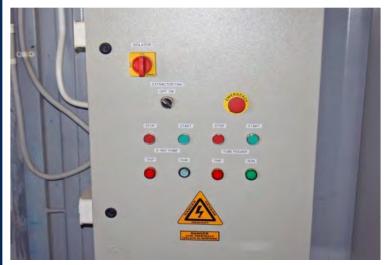

**DMS DIAMOND RECOVERY PLANTS** 

www.ManhattanCorp.com

## **NEW AND REFURBISHED DIAMOND RECOVERY PLANTS**



Plant consisting of a Feed Preparation unit (200 tph crushing and scrubbing), a Dense Media Separation (DMS) unit (65 tph), diamond sorting module (two X-rays), primary & secondary crushing, water supply system, de-sanding circuit and peripheral equipment.

## **CRUSHING PLANT**









## **SCRUBBER PLANT**









## SCRUBBER & SECONDARY CRUSHING PLANT- CRUSHING USED WHEN CONGLOMERATE ORE IS PRESENT









## X-RAY PLANT









#### **DESANDING PLANT- USED WHEN HIGH FRIABLE SAND IS PRESENT**









## WATER SUPPLY SYSTEM









## **ELECTRICS**

























































## X-RAYS INSTALLATION









## X-RAYS INSTALLATION









































## **CRUSHER IN PRODUCTION**









## **SCRUBBER IN PRODUCTION**







#### **PLANT IN PRODUCTION**







# 3D CAD DESIGNS- Allow for easy manufacture and Design Variations





# 3D CAD DESIGNS- Allow for easy manufacture and Design Variations









## Contact us for your DMS Diamond Plant & Project requirements

- 5 TPH to 500 TPH and larger
- Front End and In-line Crushing- When Required
- Front End De-sanding- When Required
- Front End Scrubbing
- DMS Modules
- Flow Sort or Bourevestnik Diamond Recovery
- Geological Resource Modelling
- Operating Systems

# **CONTACT DETAILS**

**Manhattan Corporation Group** 

Tel: +27 (0)11 748 8800