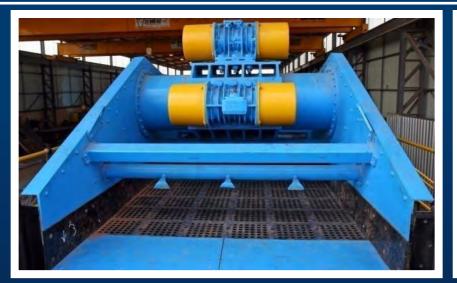

**DMS DIAMOND RECOVERY PLANTS** 

www.ManhattanCorp.com

## **NEW AND REFURBISHED DIAMOND RECOVERY PLANTS**



Plant consisting of a Feed Preparation unit (200 tph crushing and scrubbing), a Dense Media Separation (DMS) unit (65 tph), diamond sorting module (two X-rays), primary & secondary crushing, water supply system, de-sanding circuit and peripheral equipment.

## **CRUSHING PLANT**









## **SCRUBBER PLANT**









## SCRUBBER & SECONDARY CRUSHING PLANT- CRUSHING USED WHEN CONGLOMERATE ORE IS PRESENT









## X-RAY PLANT









#### **DESANDING PLANT- USED WHEN HIGH FRIABLE SAND IS PRESENT**









## WATER SUPPLY SYSTEM









## **ELECTRICS**

























































## X-RAYS INSTALLATION









## X-RAYS INSTALLATION









































## **CRUSHER IN PRODUCTION**









## **SCRUBBER IN PRODUCTION**







#### **PLANT IN PRODUCTION**







# 3D CAD DESIGNS- Allow for easy manufacture and Design Variations





# 3D CAD DESIGNS- Allow for easy manufacture and Design Variations









## Contact us for your DMS Diamond Plant & Project requirements

- 5 TPH to 500 TPH and larger
- Front End and In-line Crushing- When Req