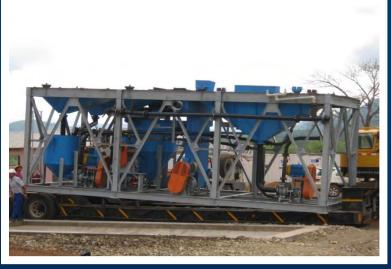

**DMS DIAMOND RECOVERY PLANTS** 

www.ManhattanCorp.com

## **NEW AND REFURBISHED DIAMOND RECOVERY PLANTS**



Plant consisting of a Feed Preparation unit (200 tph crushing and scrubbing), a Dense Media Separation (DMS) unit (65 tph), diamond sorting module (two X-rays), primary & secondary crushing, water supply system, de-sanding circuit and peripheral equipment.

## **CRUSHING PLANT**









## **SCRUBBER PLANT**









## SCRUBBER & SECONDARY CRUSHING PLANT- CRUSHING USED WHEN CONGLOMERATE ORE IS PRESENT









## X-RAY PLANT









#### **DESANDING PLANT- USED WHEN HIGH FRIABLE SAND IS PRESENT**









## WATER SUPPLY SYSTEM









## **ELECTRICS**

























































## X-RAYS INSTALLATION









## X-RAYS INSTALLATION









































## **CRUSHER IN PRODUCTION**









## **SCRUBBER IN PRODUCTION**







#### **PLANT IN PRODUCTION**







# 3D CAD DESIGNS- Allow for easy manufacture and Design Variations





# 3D CAD DESIGNS- Allow for easy manufacture and Design Variations









## Contact us for your DMS Diamond Plant & Project requirements

- 5 TPH to 500 TPH and larger
- Front End and In-line Crushing- When Required
- Front End De-sanding- When Required
- Front End Scrubbing
- DMS Modules
- Flow Sort or Bourevestnik Diamond Recovery
- Geological Resource Modelling
- Operating Systems

# **CONTACT DETAILS**

**Manhattan Corporation Group** 

Tel: +27 (0)11 748 8800 Fax: +27 (0)11 748 8898

Mobile/ Whats App: +27 60 997 4509 Email: Sales@manhattancorp.com

Social Media: @Manhatta