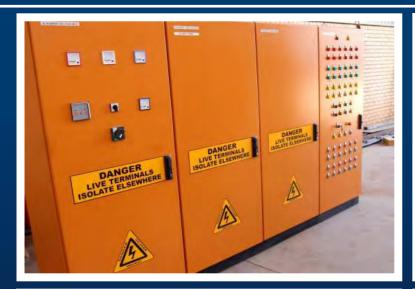

**DMS DIAMOND RECOVERY PLANTS** 

www.ManhattanCorp.com

## **NEW AND REFURBISHED DIAMOND RECOVERY PLANTS**



Plant consisting of a Feed Preparation unit (200 tph crushing and scrubbing), a Dense Media Separation (DMS) unit (65 tph), diamond sorting module (two X-rays), primary & secondary crushing, water supply system, de-sanding circuit and peripheral equipment.

## **CRUSHING PLANT**









## **SCRUBBER PLANT**









## SCRUBBER & SECONDARY CRUSHING PLANT- CRUSHING USED WHEN CONGLOMERATE ORE IS PRESENT









## X-RAY PLANT









#### **DESANDING PLANT- USED WHEN HIGH FRIABLE SAND IS PRESENT**









## WATER SUPPLY SYSTEM









## **ELECTRICS**

























































## X-RAYS INSTALLATION









## X-RAYS INSTALLATION









































## **CRUSHER IN PRODUCTION**









## **SCRUBBER IN PRODUCTION**







#### **PLANT IN PRODUCTION**







# 3D CAD DESIGNS- Allow for easy manufacture and Design Variations





# 3D CAD DESIGNS- Allow for easy manufacture and Design Variations









## Contact us for your DMS Diamond Plant & Project requirements

- 5 TPH to 500 TPH and larger
- Front End and In-line Crushing- When Required
- Front End De-sanding- When Required
- Front End Scrubbing
- DMS Modules
- Flow Sort or Bourevestnik Diamond Recovery
- Geological Resource Modelling
- Operating Systems

# **CONTACT DETAILS**

**Manhattan Corporation Group** 

Tel: +27 (0)11 74