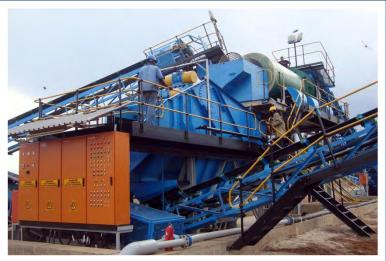

LANTS**



Plant consisting of a Feed Preparation unit (200 tph crushing and scrubbing), a Dense Media Separation (DMS) unit (65 tph), diamond sorting module (two X-rays), primary & secondary crushing, water supply system, de-sanding circuit and peripheral equipment.

## **CRUSHING PLANT**









## **SCRUBBER PLANT**









## SCRUBBER & SECONDARY CRUSHING PLANT- CRUSHING USED WHEN CONGLOMERATE ORE IS PRESENT









## X-RAY PLANT









#### **DESANDING PLANT- USED WHEN HIGH FRIABLE SAND IS PRESENT**









## WATER SUPPLY SYSTEM









## **ELECTRICS**

























































## X-RAYS INSTALLATION









## X-RAYS INSTALLATION









































## **CRUSHER IN PRODUCTION**









## **SCRUBBER IN PRODUCTION**







#### **PLANT IN PRODUCTION**







# 3D CAD DESIGNS- Allow for easy manufacture and Design Variations





# 3D CAD DESIGNS- Allow for easy manufacture and Design Variations









## Contact us for your DMS Diamond Plant & Project requirements

- 5 TPH to 500 TPH and larger
- Front End and In-line Crushing- When Required
- Front End De-sanding- When Required
- Front End Scrubbing
- DMS Modules
- Flow Sort or Bourevestnik Diamond Recovery
- Geological Resource Modelling
- Operating Systems

# **CONTACT DETAILS**

**Manhattan Corporation Group** 

Tel: +27 (0)11 748 8800 Fax: +27 (0)11 748 8898

Mobile/ Whats App: +27 60 997 4509 Email: Sales@manhattancorp.com

Social Media: @ManhattanProEng

https://twitter.com/ManhattanProEng https://facebook.com/ManhattanProEng https://instagram.com