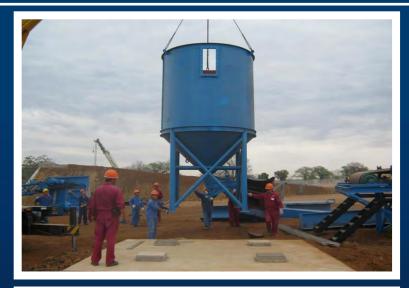

**DMS DIAMOND RECOVERY PLANTS** 

www.ManhattanCorp.com

## **NEW AND REFURBISHED DIAMOND RECOVERY PLANTS**



Plant consisting of a Feed Preparation unit (200 tph crushing and scrubbing), a Dense Media Separation (DMS) unit (65 tph), diamond sorting module (two X-rays), primary & secondary crushing, water supply system, de-sanding circuit and peripheral equipment.

## **CRUSHING PLANT**









## **SCRUBBER PLANT**









## SCRUBBER & SECONDARY CRUSHING PLANT- CRUSHING USED WHEN CONGLOMERATE ORE IS PRESENT









## X-RAY PLANT









#### **DESANDING PLANT- USED WHEN HIGH FRIABLE SAND IS PRESENT**









## WATER SUPPLY SYSTEM









## **ELECTRICS**

























































## X-RAYS INSTALLATION









## X-RAYS INSTALLATION









































## **CRUSHER IN PRODUCTION**









## **SCRUBBER IN PRODUCTION**







#### **PLANT IN PRODUCTION**







# 3D CAD DESIGNS- Allow for easy manufacture and Design Variations





# 3D CAD DESIGNS- Allow for easy manufacture and Design Variations









## Contact us for your DMS Diamond Plant & Project requirements

- 5 TPH to 500 TPH and larger
- Front End and In-line Crushing- When Required
- Front End De-sanding- When Required
- Front End Scrubbing
- DMS Modules
- Flow Sort or Bourevestnik Diamond Recovery
- Geological Resource Modelling
- Operating Systems

# **CONTACT DETAILS**

**Manhattan Corporation Group** 

Tel: +27 (0)11 748 8800 F