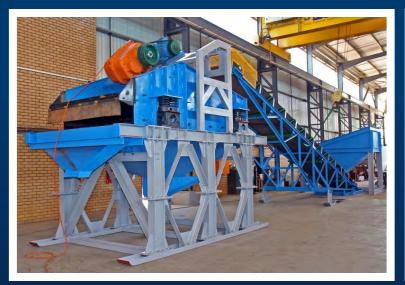

**DMS DIAMOND RECOVERY PLANTS** 

www.ManhattanCorp.com

## **NEW AND REFURBISHED DIAMOND RECOVERY PLANTS**



Plant consisting of a Feed Preparation unit (200 tph crushing and scrubbing), a Dense Media Separation (DMS) unit (65 tph), diamond sorting module (two X-rays), primary & secondary crushing, water supply system, de-sanding circuit and peripheral equipment.

## **CRUSHING PLANT**









## **SCRUBBER PLANT**









## SCRUBBER & SECONDARY CRUSHING PLANT- CRUSHING USED WHEN CONGLOMERATE ORE IS PRESENT









## X-RAY PLANT









#### **DESANDING PLANT- USED WHEN HIGH FRIABLE SAND IS PRESENT**









## WATER SUPPLY SYSTEM









## **ELECTRICS**

























































## X-RAYS INSTALLATION









## X-RAYS INSTALLATION









































## **CRUSHER IN PRODUCTION**









## **SCRUBBER IN PRODUCTION**







#### **PLANT IN PRODUCTION**







# 3D CAD DESIGNS- Allow for easy manufacture and Design Variations





# 3D CAD DESIGNS- Allow for easy manufacture and Design Variations









## Contact us for your DMS Diamond Plant & Project requirements

- 5 TPH to 500 TPH and larger
- Front End and In-line Crushing- When Required
- Front End De-sanding- When Required
- Front End Scrubbing
- DMS Modules
- Flow Sort or Bourevestnik Diamond Recovery
- Geological Resource Modelling
- Operating Systems

# **CONTACT DETA