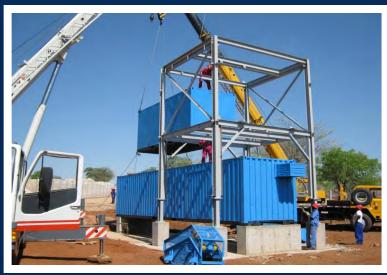

**DMS DIAMOND RECOVERY PLANTS** 

www.ManhattanCorp.com

## **NEW AND REFURBISHED DIAMOND RECOVERY PLANTS**



Plant consisting of a Feed Preparation unit (200 tph crushing and scrubbing), a Dense Media Separation (DMS) unit (65 tph), diamond sorting module (two X-rays), primary & secondary crushing, water supply system, de-sanding circuit and peripheral equipment.

## **CRUSHING PLANT**









## **SCRUBBER PLANT**









## SCRUBBER & SECONDARY CRUSHING PLANT- CRUSHING USED WHEN CONGLOMERATE ORE IS PRESENT









## X-RAY PLANT









#### **DESANDING PLANT- USED WHEN HIGH FRIABLE SAND IS PRESENT**









## WATER SUPPLY SYSTEM









## **ELECTRICS**

























































## X-RAYS INSTALLATION









## X-RAYS INSTALLATION









































## **CRUSHER IN PRODUCTION**









## **SCRUBBER IN PRODUCTION**







#### **PLANT IN PRODUCTION**







# 3D CAD DESIGNS- Allow for easy manufacture and Design Variations





# 3D CAD DESIGNS- Allow for easy manufacture and Design Variations









## Contact us for your DMS Diamond Plant & Project requirements

- 5 TPH to 500 TPH and larger
- Front End and In-line Crushing- When Required
- Front End De-sanding- When Required
- Front End Scrubbing
- DMS Modules
- Flow Sort or Bourevestnik Diamond Recovery
- Geological Resource Modelling
- Operating Systems

# **CONTACT DETAILS**

**Manhattan Corporation Group** 

Tel: +27 (0)11 748 8800 Fax: +27 (0)11 748 8898

Mobile/ Whats App: +27 60 997 4509 Email: Sales@manhattancorp.com

Social Media: @Ma