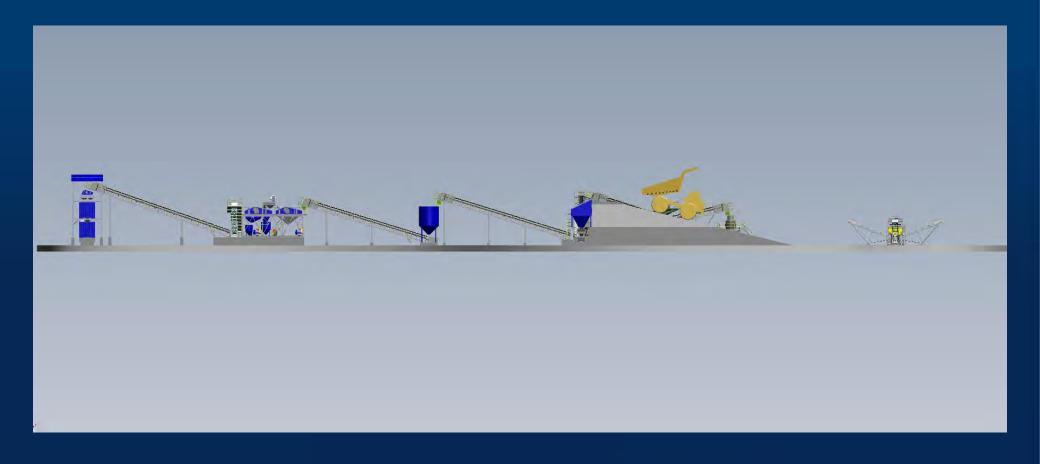

## **NEW AND REFURBISHED DIAMOND RECOVERY PLANTS**

Plant consisting of a Feed Preparation unit (200 tph crushing and scrubbing), a Dense Media Separation (DMS) unit (65 tph), diamond sorting module (two X-rays), primary & secondary crushing, water supply system, de-sanding circuit and peripheral equipment.