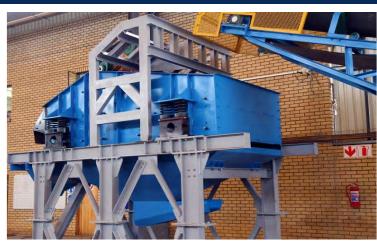

**DMS DIAMOND RECOVERY PLANTS** 

www.ManhattanCorp.com

## **NEW AND REFURBISHED DIAMOND RECOVERY PLANTS**



Plant consisting of a Feed Preparation unit (200 tph crushing and scrubbing), a Dense Media Separation (DMS) unit (65 tph), diamond sorting module (two X-rays), primary & secondary crushing, water supply system, de-sanding circuit and peripheral equipment.

## **CRUSHING PLANT**









## **SCRUBBER PLANT**









## SCRUBBER & SECONDARY CRUSHING PLANT- CRUSHING USED WHEN CONGLOMERATE ORE IS PRESENT









## X-RAY PLANT









#### **DESANDING PLANT- USED WHEN HIGH FRIABLE SAND IS PRESENT**









## WATER SUPPLY SYSTEM









## **ELECTRICS**

























































## X-RAYS INSTALLATION









## X-RAYS INSTALLATION









































## **CRUSHER IN PRODUCTION**









## **SCRUBBER IN PRODUCTION**







#### **PLANT IN PRODUCTION**







# 3D CAD DESIGNS- Allow for easy manufacture and Design Variations





# 3D CAD DESIGNS- Allow for easy manufacture and Design Variations









## Contact us for your DMS Diamond Plant & Project requirements

- 5 TPH to 500 TPH and larger
- Front End and In-line Crushing- When Required
- Front End De-sanding- When Required
- Front End Scrubbing
- DMS Modules
- Flow Sort or Bourevestnik Diamond Recovery
- Geological Resource Modelling
- Operating Systems

# **CONTACT DETAILS*