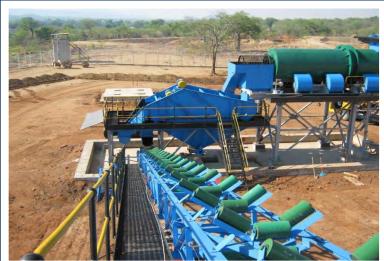

**DMS DIAMOND RECOVERY PLANTS** 

www.ManhattanCorp.com

## **NEW AND REFURBISHED DIAMOND RECOVERY PLANTS**



Plant consisting of a Feed Preparation unit (200 tph crushing and scrubbing), a Dense Media Separation (DMS) unit (65 tph), diamond sorting module (two X-rays), primary & secondary crushing, water supply system, de-sanding circuit and peripheral equipment.

## **CRUSHING PLANT**









## **SCRUBBER PLANT**









## SCRUBBER & SECONDARY CRUSHING PLANT- CRUSHING USED WHEN CONGLOMERATE ORE IS PRESENT









## X-RAY PLANT









#### **DESANDING PLANT- USED WHEN HIGH FRIABLE SAND IS PRESENT**









## WATER SUPPLY SYSTEM









## **ELECTRICS**

























































## X-RAYS INSTALLATION









## X-RAYS INSTALLATION









































## **CRUSHER IN PRODUCTION**









## **SCRUBBER IN PRODUCTION**







#### **PLANT IN PRODUCTION**







# 3D CAD DESIGNS- Allow for easy manufacture and Design Variations





# 3D CAD DESIGNS- Allow for easy manufacture and Design Variations









## Contact us for your DMS Diamond Plant & Project requirements

- 5 TPH to 500 TPH and larger
- Front End and In-line Crushing- When Required
- Front End De-sanding- When Required
- Front End Scrubbing
- DMS Modules
- Flow Sort or Bourevestnik Diamond Recovery
- Geological Resource Modelling
- Operating Systems

# **CONTACT DETAILS**

**Manhattan Corporation Group** 

Tel: +27 (0)11 748 8800 Fax: +27 (0)11 748 8898

Mobile/ Whats