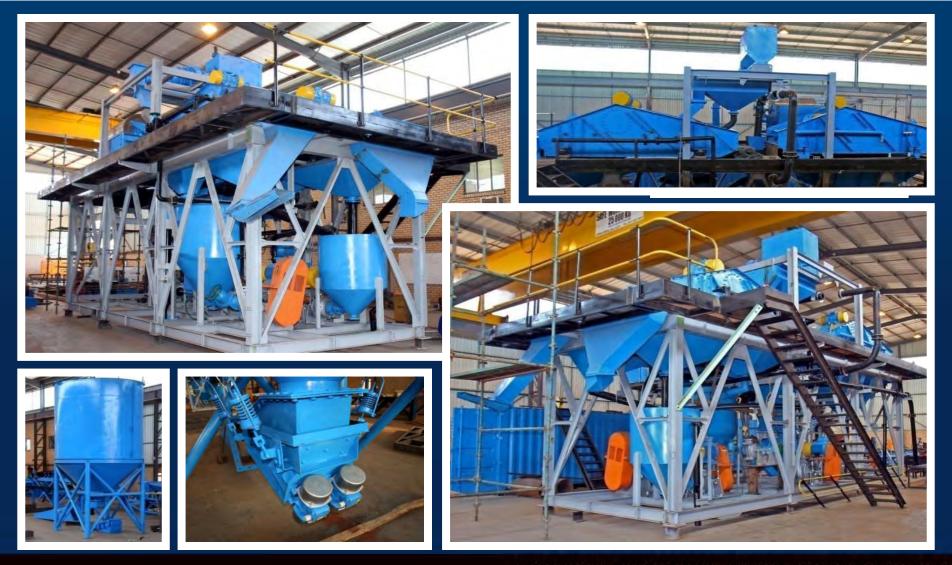

## **NEW AND REFURBISHED DIAMOND RECOVERY PLANTS**

Plant consisting of a Feed Preparation unit (200 tph crushing and scrubbing), a Dense Media Separation (DMS) unit (65 tph), diamond sorting module (two X-rays), primary & secondary crushing, water supply system, de-sanding circuit and peripheral equipment.