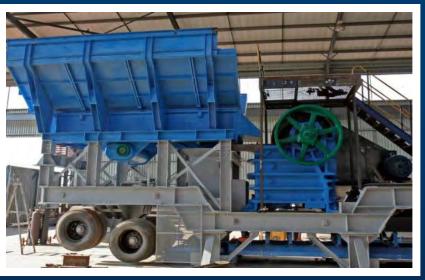

**DMS DIAMOND RECOVERY PLANTS** 

www.ManhattanCorp.com

## **NEW AND REFURBISHED DIAMOND RECOVERY PLANTS**



Plant consisting of a Feed Preparation unit (200 tph crushing and scrubbing), a Dense Media Separation (DMS) unit (65 tph), diamond sorting module (two X-rays), primary & secondary crushing, water supply system, de-sanding circuit and peripheral equipment.

## **CRUSHING PLANT**









## **SCRUBBER PLANT**









## SCRUBBER & SECONDARY CRUSHING PLANT- CRUSHING USED WHEN CONGLOMERATE ORE IS PRESENT









## X-RAY PLANT









#### **DESANDING PLANT- USED WHEN HIGH FRIABLE SAND IS PRESENT**









## WATER SUPPLY SYSTEM









## **ELECTRICS**

























































## X-RAYS INSTALLATION









## X-RAYS INSTALLATION









































## **CRUSHER IN PRODUCTION**









## **SCRUBBER IN PRODUCTION**







#### **PLANT IN PRODUCTION**







# 3D CAD DESIGNS- Allow for easy manufacture and Design Variations





# 3D CAD DESIGNS- Allow for easy manufacture and Design Variations









## Contact us for your DMS Diamond Plant & Project requirements

- 5 TPH to 500 TPH and larger
- Front End a