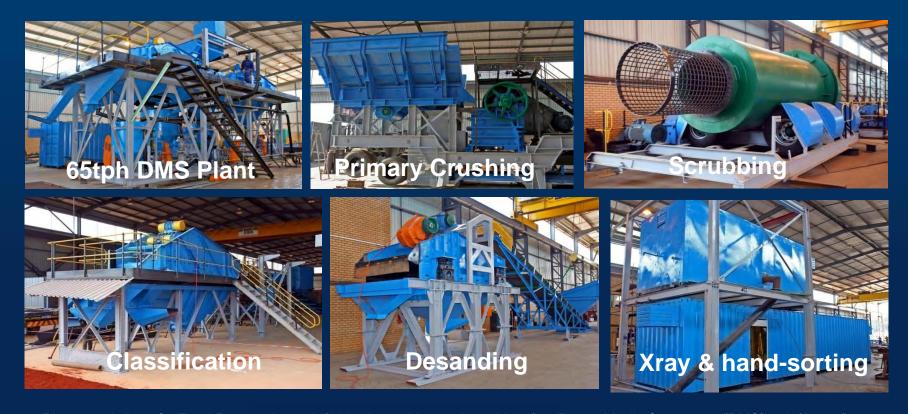

## **NEW AND REFURBISHED DIAMOND RECOVERY PLANTS**

Plant consisting of a Feed Preparation unit (200 tph crushing and scrubbing), a Dense Media Separation (DMS) unit (65 tph), diamond sorting module (two X-rays), primary & secondary crushing, water supply system, de-sanding circuit and peripheral equipment.

## **CRUSHING PLANT**

## **SCRUBBER PLANT**

## X-RAY PLANT

#### **DESANDING PLANT- USED WHEN HIGH FRIABLE SAND IS PRESENT**