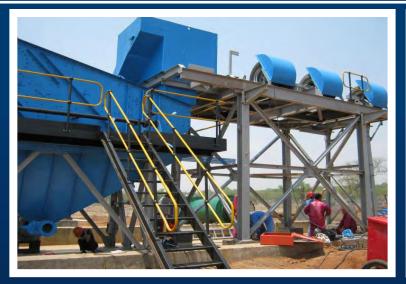

**DMS DIAMOND RECOVERY PLANTS** 

www.ManhattanCorp.com

## **NEW AND REFURBISHED DIAMOND RECOVERY PLANTS**



Plant consisting of a Feed Preparation unit (200 tph crushing and scrubbing), a Dense Media Separation (DMS) unit (65 tph), diamond sorting module (two X-rays), primary & secondary crushing, water supply system, de-sanding circuit and peripheral equipment.

## **CRUSHING PLANT**









## **SCRUBBER PLANT**









## SCRUBBER & SECONDARY CRUSHING PLANT- CRUSHING USED WHEN CONGLOMERATE ORE IS PRESENT









## X-RAY PLANT









#### **DESANDING PLANT- USED WHEN HIGH FRIABLE SAND IS PRESENT**









## WATER SUPPLY SYSTEM









## **ELECTRICS**

























































## X-RAYS INSTALLATION









## X-RAYS INSTALLATION









































## **CRUSHER IN PRODUCTION**









## **SCRUBBER IN PRODUCTION**







#### **PLANT IN PRODUCTION**







# 3D CAD DESIGNS- Allow for easy manufacture and Design Variations





# 3D CAD DESIGNS- Allow for easy manufacture and Design Variations









## Contact us for your DMS Diamond Plant & Project requirements

- 5 TPH to 500 TPH and larger
- Front End and In-line Crushing- When Required
- Front End De-sanding- When Required
- Front End Scrubbing
- DMS Modules
- Flow Sort or Bourevestnik Diamond Recovery
- Geological Resource Modelling
- Operating Systems

# **CONTACT DETAILS**

**Manhattan Corporation Group** 

Tel: +27 (0)11 748 8800 Fax: +27 (0)11 748 8898

Mobile/