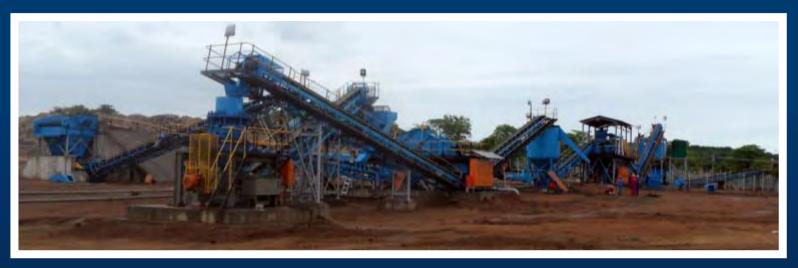

Feed Preparation unit (200 tph crushing and scrubbing), a Dense Media Separation (DMS) unit (65 tph), diamond sorting module (two X-rays), primary & secondary crushing, water supply system, de-sanding circuit and peripheral equipment.

## **CRUSHING PLANT**









## **SCRUBBER PLANT**









## SCRUBBER & SECONDARY CRUSHING PLANT- CRUSHING USED WHEN CONGLOMERATE ORE IS PRESENT









## X-RAY PLANT









#### **DESANDING PLANT- USED WHEN HIGH FRIABLE SAND IS PRESENT**









## WATER SUPPLY SYSTEM









## **ELECTRICS**

























































## X-RAYS INSTALLATION









## X-RAYS INSTALLATION









































## **CRUSHER IN PRODUCTION**









## **SCRUBBER IN PRODUCTION**







#### **PLANT IN PRODUCTION**







# 3D CAD DESIGNS- Allow for easy manufacture and Design Variations





# 3D CAD DESIGNS- Allow for easy manufacture and Design Variations









## Contact us for your DMS Diamond Plant & Project requirements

- 5 TPH to 500 TPH and larger
- Front End and In-line Crushing- When Required
- Front End De-sanding- When Required
- Front End Scrubbing
- DMS Modules
- Flow Sort or Bourevestnik Diamond Recovery
- Geological Resource Modelling
- Operating Systems

# **CONTACT DETAILS**

**Manhattan Corporation Group** 

Tel: +27 (0)11 748 8800 Fax: +27 (0)11 748 8898

Mobile/ Whats App: +27 60 997 4509 Email: Sales@manhattancorp.com

Social Media: @ManhattanProEng

https://twitter.com/ManhattanProEng https://facebook.com/ManhattanProEng https://instagram.com/ManhattanProEng



www.Manhatta