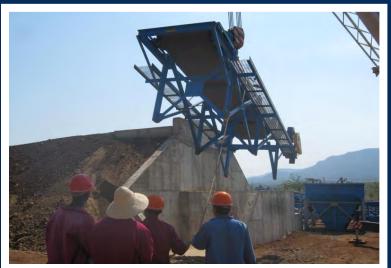

**DMS DIAMOND RECOVERY PLANTS** 

www.ManhattanCorp.com

## **NEW AND REFURBISHED DIAMOND RECOVERY PLANTS**



Plant consisting of a Feed Preparation unit (200 tph crushing and scrubbing), a Dense Media Separation (DMS) unit (65 tph), diamond sorting module (two X-rays), primary & secondary crushing, water supply system, de-sanding circuit and peripheral equipment.

## **CRUSHING PLANT**









## **SCRUBBER PLANT**









## SCRUBBER & SECONDARY CRUSHING PLANT- CRUSHING USED WHEN CONGLOMERATE ORE IS PRESENT









## X-RAY PLANT









#### **DESANDING PLANT- USED WHEN HIGH FRIABLE SAND IS PRESENT**









## WATER SUPPLY SYSTEM









## **ELECTRICS**

























































## X-RAYS INSTALLATION









## X-RAYS INSTALLATION









































## **CRUSHER IN PRODUCTION**









## **SCRUBBER IN PRODUCTION**







#### **PLANT IN PRODUCTION**







# 3D CAD DESIGNS- Allow for easy manufacture and Design Variations





# 3D CAD DESIGNS- Allow for easy manufacture and Design Variations









## Contact us for your DMS Diamond Plant & Project requirements

- 5 TPH to 500 TPH and larger
- Front End and In-line Crushing- When Required
- Front End De-sanding- When Required
- Front End Scrubbing
- DMS Modules
- Flow Sort or Bourevestnik Diamond Recovery
- Geological Resource Modelling
- Operating Systems

# **CONTACT DETAILS**

**Manhattan Corporation Group** 

Tel: +27 (0)11 748 8800 Fax: +2