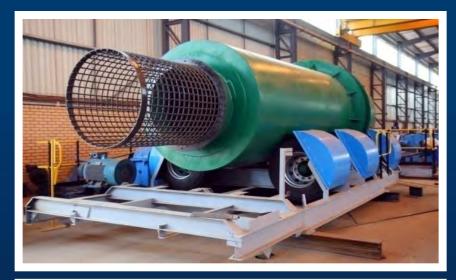

**DMS DIAMOND RECOVERY PLANTS** 

www.ManhattanCorp.com

## **NEW AND REFURBISHED DIAMOND RECOVERY PLANTS**



Plant consisting of a Feed Preparation unit (200 tph crushing and scrubbing), a Dense Media Separation (DMS) unit (65 tph), diamond sorting module (two X-rays), primary & secondary crushing, water supply system, de-sanding circuit and peripheral equipment.

## **CRUSHING PLANT**









## **SCRUBBER PLANT**









## SCRUBBER & SECONDARY CRUSHING PLANT- CRUSHING USED WHEN CONGLOMERATE ORE IS PRESENT









## X-RAY PLANT









#### **DESANDING PLANT- USED WHEN HIGH FRIABLE SAND IS PRESENT**









## WATER SUPPLY SYSTEM









## **ELECTRICS**

























































## X-RAYS INSTALLATION









## X-RAYS INSTALLATION









































## **CRUSHER IN PRODUCTION**









## **SCRUBBER IN PRODUCTION**







#### **PLANT IN PRODUCTION**







# 3D CAD DESIGNS- Allow for easy manufacture and Design Variations





# 3D CAD DESIGNS- Allow for easy manufacture and Design Variations









## Contact us for your DMS Diamond Plant & Project requirements

- 5 TPH to 500 TPH and larger
- Front End and In-line Crushing- When Required
- Front End De-sanding- When Required
- Front End Scrubbing
- DMS Modules
- Flow Sort or B