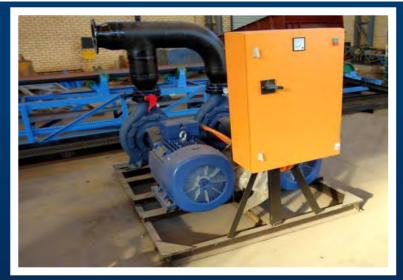

**DMS DIAMOND RECOVERY PLANTS** 

www.ManhattanCorp.com

## **NEW AND REFURBISHED DIAMOND RECOVERY PLANTS**



Plant consisting of a Feed Preparation unit (200 tph crushing and scrubbing), a Dense Media Separation (DMS) unit (65 tph), diamond sorting module (two X-rays), primary & secondary crushing, water supply system, de-sanding circuit and peripheral equipment.

## **CRUSHING PLANT**









## **SCRUBBER PLANT**









## SCRUBBER & SECONDARY CRUSHING PLANT- CRUSHING USED WHEN CONGLOMERATE ORE IS PRESENT









## X-RAY PLANT









#### **DESANDING PLANT- USED WHEN HIGH FRIABLE SAND IS PRESENT**









## WATER SUPPLY SYSTEM









## **ELECTRICS**

























































## X-RAYS INSTALLATION









## X-RAYS INSTALLATION









































## **CRUSHER IN PRODUCTION**









## **SCRUBBER IN PRODUCTION**







#### **PLANT IN PRODUCTION**







# 3D CAD DESIGNS- Allow for easy manufacture and Design Variations





# 3D CAD DESIGNS- Allow for easy manufacture and Design Variations









## Contact us for your DMS Diamond Plant & Project requirements

- 5 TPH to 500 TPH and larger
- Front End and In-line Crushing- When Required
- Front End De-sanding- When Required
- Front End Scrubbing
- DMS Modules
- Flow Sort or Bourevestnik Diamond Recovery
- Geological Resource Modelling
- Operating Systems

# **CONTACT DETAILS**

**Manhattan Corporation G