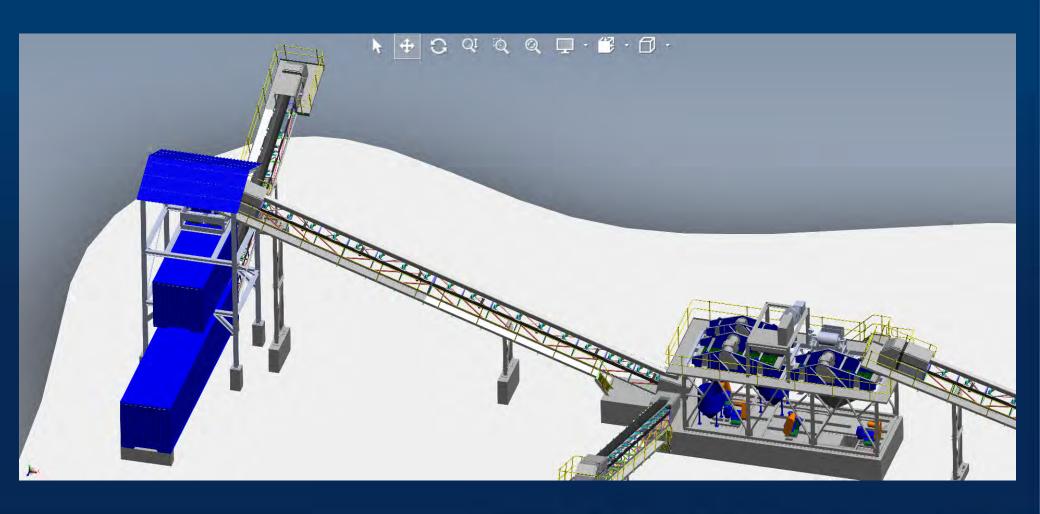

condary crushing, water supply system, de-sanding circuit and peripheral equipment.

## **CRUSHING PLANT**









## **SCRUBBER PLANT**









## SCRUBBER & SECONDARY CRUSHING PLANT- CRUSHING USED WHEN CONGLOMERATE ORE IS PRESENT









## X-RAY PLANT









#### **DESANDING PLANT- USED WHEN HIGH FRIABLE SAND IS PRESENT**









## WATER SUPPLY SYSTEM









## **ELECTRICS**

























































## X-RAYS INSTALLATION









## X-RAYS INSTALLATION









































## **CRUSHER IN PRODUCTION**









## **SCRUBBER IN PRODUCTION**







#### **PLANT IN PRODUCTION**







# 3D CAD DESIGNS- Allow for easy manufacture and Design Variations





# 3D CAD DESIGNS- Allow for easy manufacture and Design Variations









## Contact us for your DMS Diamond Plant & Project requirements

- 5 TPH to 500 TPH and larger
- Front End and In-line Crushing- When Required
- Front End De-sanding- When Required
- Front End Scrubbing
- DMS Modules
- Flow Sort or Bourevestnik Diamond Recovery
- Geological Resource Modelling
- Operating Systems

# **CONTACT DETAILS**

**Manhattan Corporation Group** 

Tel: +27 (0)11 748 8800 Fax: +27 (0)11 748 8898

Mobile/ Whats App: +27 60 997 4509 Email: Sales@manhattancorp.com

Social Media: @ManhattanProEng

https://twitter.com/ManhattanProEng https://facebook.com/ManhattanProEng https://instagram.com/ManhattanProEng



www.ManhattanCorp.com *Turnkey Plants and Process Solutions*