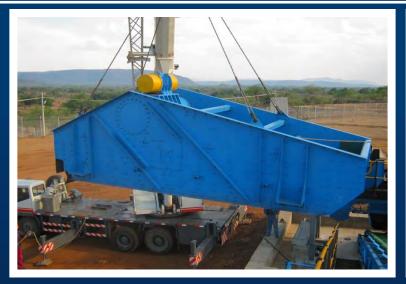

## **NEW AND REFURBISHED DIAMOND RECOVERY PLANTS**

Plant consisting of a Feed Preparation unit (200 tph crushing and scrubbing), a Dense Media Separation (DMS) unit (65 tph), diamond sorting module (two X-rays), primary & secondary crushing, water supply system, de-sanding circuit and peripheral equipment.