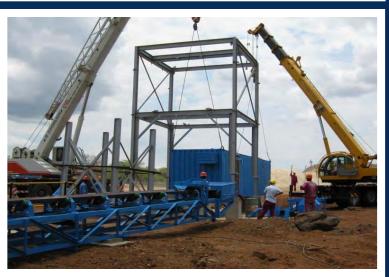

**DMS DIAMOND RECOVERY PLANTS** 

www.ManhattanCorp.com

## **NEW AND REFURBISHED DIAMOND RECOVERY PLANTS**



Plant consisting of a Feed Preparation unit (200 tph crushing and scrubbing), a Dense Media Separation (DMS) unit (65 tph), diamond sorting module (two X-rays), primary & secondary crushing, water supply system, de-sanding circuit and peripheral equipment.

## **CRUSHING PLANT**









## **SCRUBBER PLANT**









## SCRUBBER & SECONDARY CRUSHING PLANT- CRUSHING USED WHEN CONGLOMERATE ORE IS PRESENT









## X-RAY PLANT









#### **DESANDING PLANT- USED WHEN HIGH FRIABLE SAND IS PRESENT**









## WATER SUPPLY SYSTEM









## **ELECTRICS**

























































## X-RAYS INSTALLATION









## X-RAYS INSTALLATION









































## **CRUSHER IN PRODUCTION**









## **SCRUBBER IN PRODUCTION**







#### **PLANT IN PRODUCTION**







# 3D CAD DESIGNS- Allow for easy manufacture and Design Variations





# 3D CAD DESIGNS- Allow for easy manufacture and Design Variations









## Contact us for your DMS Diamond Plant & Project requirements

- 5 TPH to 500 TPH and larger
- Front End and In-line Crushing- When Required
- Front End De-sanding- When Required
- Front End Scrubbing
- DMS Modules
- Flow Sort or Bourevestnik Diamond Recovery
- Geological Resource Modelling
- Operating Systems

# **CONTACT DETAILS**

**Manhattan Corporation Group** 

Tel: +27 (0)11 748 8800 Fax: +27 (0)11 748 8898

Mobile/ Whats App: +27 60 997 4509 Email: Sales@manhat