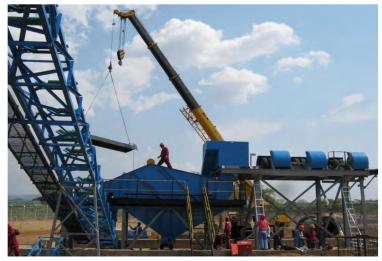

**DMS DIAMOND RECOVERY PLANTS** 

www.ManhattanCorp.com

## **NEW AND REFURBISHED DIAMOND RECOVERY PLANTS**



Plant consisting of a Feed Preparation unit (200 tph crushing and scrubbing), a Dense Media Separation (DMS) unit (65 tph), diamond sorting module (two X-rays), primary & secondary crushing, water supply system, de-sanding circuit and peripheral equipment.

## **CRUSHING PLANT**









## **SCRUBBER PLANT**









## SCRUBBER & SECONDARY CRUSHING PLANT- CRUSHING USED WHEN CONGLOMERATE ORE IS PRESENT









## X-RAY PLANT









#### **DESANDING PLANT- USED WHEN HIGH FRIABLE SAND IS PRESENT**









## WATER SUPPLY SYSTEM









## **ELECTRICS**

























































## X-RAYS INSTALLATION









## X-RAYS INSTALLATION









































## **CRUSHER IN PRODUCTION**









## **SCRUBBER IN PRODUCTION**







#### **PLANT IN PRODUCTION**







# 3D CAD DESIGNS- Allow for easy manufacture and Design Variations





# 3D CAD DESIGNS- Allow for easy manufacture and Design Variations









## Contact us for your DMS Diamond Plant & Project requirements

- 5 TPH to 500 TPH and larger
- Front End and In-line Crushing- When Required
- Front End De-sanding- When Required
- Front End Scrubbing
- DMS Modules
- Flow Sort or Bourevestnik Diamond Recovery
- Geological Resource Modelling
- Operating Systems

# **CONTACT DETAILS**

**Manhattan Corporation Group** 

Tel: +27 (0)11 748 8800 Fax: +27 (0)11 748 8898

Mobile/ Wh