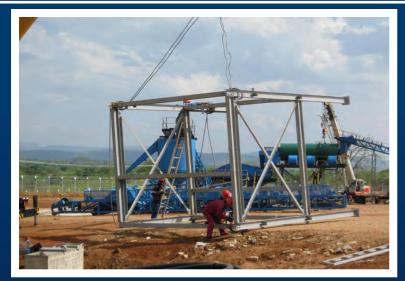

**DMS DIAMOND RECOVERY PLANTS** 

www.ManhattanCorp.com

## **NEW AND REFURBISHED DIAMOND RECOVERY PLANTS**



Plant consisting of a Feed Preparation unit (200 tph crushing and scrubbing), a Dense Media Separation (DMS) unit (65 tph), diamond sorting module (two X-rays), primary & secondary crushing, water supply system, de-sanding circuit and peripheral equipment.

## **CRUSHING PLANT**









## **SCRUBBER PLANT**









## SCRUBBER & SECONDARY CRUSHING PLANT- CRUSHING USED WHEN CONGLOMERATE ORE IS PRESENT









## X-RAY PLANT









#### **DESANDING PLANT- USED WHEN HIGH FRIABLE SAND IS PRESENT**









## WATER SUPPLY SYSTEM









## **ELECTRICS**

























































## X-RAYS INSTALLATION









## X-RAYS INSTALLATION









































## **CRUSHER IN PRODUCTION**









## **SCRUBBER IN PRODUCTION**







#### **PLANT IN PRODUCTION**







# 3D CAD DESIGNS- Allow for easy manufacture and Design Variations





# 3D CAD DESIGNS- Allow for easy manufacture and Design Variations









## Contact us for your DMS Diamond Plant & Project requirements

- 5 TPH to 500 TPH and larger
- Front End and In-line Crushing- When Required
- Front End De-sanding- When Required
- Front End Scrubbing
- DMS Modules
- Flow Sort or Bourevestnik Diamond Recovery
- Geological Resource Modelling
- Operating Systems

# **CONTACT DETAILS**

**Manhattan Corporation Group** 

Tel: +27 (0)11 748 8800 Fax: +27 (0)11 748 8898

Mobile/ Whats App: +27 60 997 4509 Email: Sales@