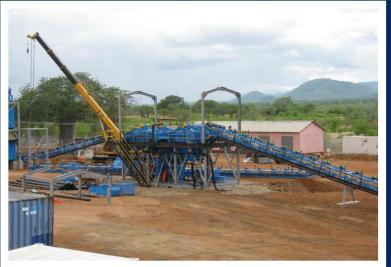

ANTS** 

www.ManhattanCorp.com

## **NEW AND REFURBISHED DIAMOND RECOVERY PLANTS**



Plant consisting of a Feed Preparation unit (200 tph crushing and scrubbing), a Dense Media Separation (DMS) unit (65 tph), diamond sorting module (two X-rays), primary & secondary crushing, water supply system, de-sanding circuit and peripheral equipment.

## **CRUSHING PLANT**









## **SCRUBBER PLANT**









## SCRUBBER & SECONDARY CRUSHING PLANT- CRUSHING USED WHEN CONGLOMERATE ORE IS PRESENT









## X-RAY PLANT









#### **DESANDING PLANT- USED WHEN HIGH FRIABLE SAND IS PRESENT**









## WATER SUPPLY SYSTEM









## **ELECTRICS**

























































## X-RAYS INSTALLATION









## X-RAYS INSTALLATION









































## **CRUSHER IN PRODUCTION**









## **SCRUBBER IN PRODUCTION**







#### **PLANT IN PRODUCTION**







# 3D CAD DESIGNS- Allow for easy manufacture and Design Variations





# 3D CAD DESIGNS- Allow for easy manufacture and Design Variations









## Contact us for your DMS Diamond Plant & Project requirements

- 5 TPH to 500 TPH and larger
- Front End and In-line Crushing- When Required
- Front End De-sanding- When Required
- Front End Scrubbing
- DMS Modules
- Flow Sort or Bourevestnik Diamond Recovery
- Geological Resource Modelling
- Operating Systems

# **CONTACT DETAILS**

**Manhattan Corporation Group** 

Tel: +27 (0)11 748 8800 Fax: +27 (0)11 748 8898

Mobile/ Whats App: +27 60 997 4509 Email: Sales@manhattancorp.com

Social Media: @ManhattanProEng

https://twitter.com