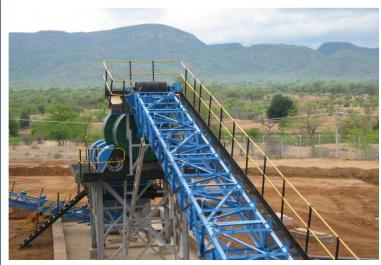

## **NEW AND REFURBISHED DIAMOND RECOVERY PLANTS**

Plant consisting of a Feed Preparation unit (200 tph crushing and scrubbing), a Dense Media Separation (DMS) unit (65 tph), diamond sorting module (two X-rays), primary & secondary crushing, water supply system, de-sanding circuit and peripheral equipment.

## **CRUSHING PLANT**