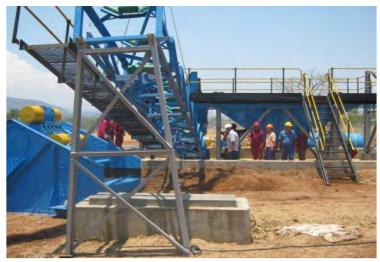

**DMS DIAMOND RECOVERY PLANTS** 

www.ManhattanCorp.com

## **NEW AND REFURBISHED DIAMOND RECOVERY PLANTS**



Plant consisting of a Feed Preparation unit (200 tph crushing and scrubbing), a Dense Media Separation (DMS) unit (65 tph), diamond sorting module (two X-rays), primary & secondary crushing, water supply system, de-sanding circuit and peripheral equipment.

## **CRUSHING PLANT**









## **SCRUBBER PLANT**









## SCRUBBER & SECONDARY CRUSHING PLANT- CRUSHING USED WHEN CONGLOMERATE ORE IS PRESENT









## X-RAY PLANT









#### **DESANDING PLANT- USED WHEN HIGH FRIABLE SAND IS PRESENT**









## WATER SUPPLY SYSTEM









## **ELECTRICS**

























































## X-RAYS INSTALLATION









## X-RAYS INSTALLATION









































## **CRUSHER IN PRODUCTION**









## **SCRUBBER IN PRODUCTION**







#### **PLANT IN PRODUCTION**







# 3D CAD DESIGNS- Allow for easy manufacture and Design Variations





# 3D CAD DESIGNS- Allow for easy manufacture and Design Variations









## Contact us for your DMS Diamond Plant & Project requirements

- 5 TPH to 500 TPH and larger
- Front End and In-line Crushing- When Required
- Front End De-sanding- When Required
- Front End Scrubbing
- DMS Modules
- Flow Sort or Bourevestnik Diamond Recovery
- Geological Resource Modelling
- Operating Systems

# **CONTACT DETAILS**

**Manhattan Corporation Group** 

Tel: +27 (0)11 748 8800 Fax: +27 (0