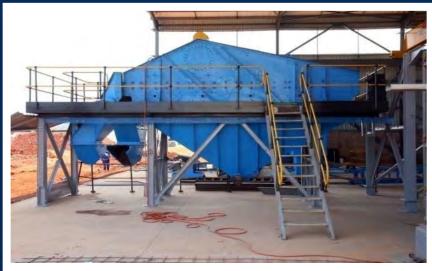

**DMS DIAMOND RECOVERY PLANTS** 

www.ManhattanCorp.com

## **NEW AND REFURBISHED DIAMOND RECOVERY PLANTS**



Plant consisting of a Feed Preparation unit (200 tph crushing and scrubbing), a Dense Media Separation (DMS) unit (65 tph), diamond sorting module (two X-rays), primary & secondary crushing, water supply system, de-sanding circuit and peripheral equipment.

## **CRUSHING PLANT**









## **SCRUBBER PLANT**









## SCRUBBER & SECONDARY CRUSHING PLANT- CRUSHING USED WHEN CONGLOMERATE ORE IS PRESENT









## X-RAY PLANT









#### **DESANDING PLANT- USED WHEN HIGH FRIABLE SAND IS PRESENT**









## WATER SUPPLY SYSTEM









## **ELECTRICS**

























































## X-RAYS INSTALLATION









## X-RAYS INSTALLATION









































## **CRUSHER IN PRODUCTION**









## **SCRUBBER IN PRODUCTION**







#### **PLANT IN PRODUCTION**







# 3D CAD DESIGNS- Allow for easy manufacture and Design Variations





# 3D CAD DESIGNS- Allow for easy manufacture and Design Variations









## Contact us for your DMS Diamond Plant & Project requirements

- 5 TPH to 500 TPH and larger
- Front End and In-line Crushing- When Require