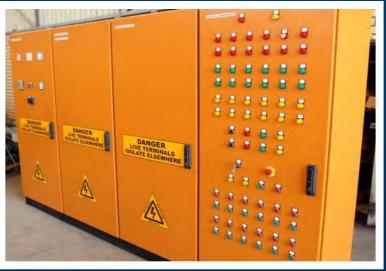

**DMS DIAMOND RECOVERY PLANTS** 

www.ManhattanCorp.com

## **NEW AND REFURBISHED DIAMOND RECOVERY PLANTS**



Plant consisting of a Feed Preparation unit (200 tph crushing and scrubbing), a Dense Media Separation (DMS) unit (65 tph), diamond sorting module (two X-rays), primary & secondary crushing, water supply system, de-sanding circuit and peripheral equipment.

## **CRUSHING PLANT**









## **SCRUBBER PLANT**









## SCRUBBER & SECONDARY CRUSHING PLANT- CRUSHING USED WHEN CONGLOMERATE ORE IS PRESENT









## X-RAY PLANT









#### **DESANDING PLANT- USED WHEN HIGH FRIABLE SAND IS PRESENT**









## WATER SUPPLY SYSTEM









## **ELECTRICS**

























































## X-RAYS INSTALLATION









## X-RAYS INSTALLATION









































## **CRUSHER IN PRODUCTION**









## **SCRUBBER IN PRODUCTION**







#### **PLANT IN PRODUCTION**







# 3D CAD DESIGNS- Allow for easy manufacture and Design Variations





# 3D CAD DESIGNS- Allow for easy manufacture and Design Variations









## Contact us for your DMS Diamond Plant & Project requirements

- 5 TPH to 500 TPH and larger
- Front End and In-line Crushing- When Required
- Front End De-sanding- When Required
- Front End Scrubbing
- DMS Modules
- Flow Sort or Bourevestnik Diamond Recovery
- Geological Resource Modelling
- Operating Systems

# **CONTACT DETAILS**

**Manhattan Corporation Group** 

Tel: +27 (0)11 748