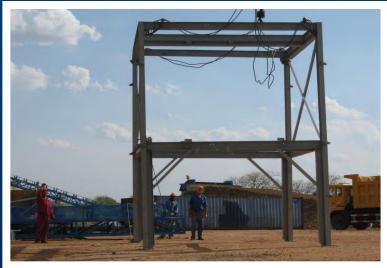

**DMS DIAMOND RECOVERY PLANTS** 

www.ManhattanCorp.com

## **NEW AND REFURBISHED DIAMOND RECOVERY PLANTS**



Plant consisting of a Feed Preparation unit (200 tph crushing and scrubbing), a Dense Media Separation (DMS) unit (65 tph), diamond sorting module (two X-rays), primary & secondary crushing, water supply system, de-sanding circuit and peripheral equipment.

## **CRUSHING PLANT**









## **SCRUBBER PLANT**









## SCRUBBER & SECONDARY CRUSHING PLANT- CRUSHING USED WHEN CONGLOMERATE ORE IS PRESENT









## X-RAY PLANT









#### **DESANDING PLANT- USED WHEN HIGH FRIABLE SAND IS PRESENT**









## WATER SUPPLY SYSTEM









## **ELECTRICS**

























































## X-RAYS INSTALLATION









## X-RAYS INSTALLATION









































## **CRUSHER IN PRODUCTION**









## **SCRUBBER IN PRODUCTION**







#### **PLANT IN PRODUCTION**







# 3D CAD DESIGNS- Allow for easy manufacture and Design Variations





# 3D CAD DESIGNS- Allow for easy manufacture and Design Variations









## Contact us for your DMS Diamond Plant & Project requirements

- 5 TPH to 500 TPH and larger
- Front End and In-line Crushing- When Required
- Front End De-sanding- When Required
- Front End Scrubbing
- DMS Modules
- Flow Sort or Bourevestnik Diamond Recovery
- Geological Resource Modelling
- Operating Systems

# **CONTACT DETAILS**

**Manhattan Corporation Group** 

Tel: +27 (0)11 748 8800 Fax: +27 (0)11 748 8898

Mobile/ Whats App: +27 60 997 4509 Email: Sales@ma