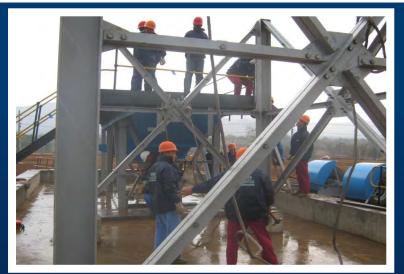

**DMS DIAMOND RECOVERY PLANTS** 

www.ManhattanCorp.com

## **NEW AND REFURBISHED DIAMOND RECOVERY PLANTS**



Plant consisting of a Feed Preparation unit (200 tph crushing and scrubbing), a Dense Media Separation (DMS) unit (65 tph), diamond sorting module (two X-rays), primary & secondary crushing, water supply system, de-sanding circuit and peripheral equipment.

## **CRUSHING PLANT**









## **SCRUBBER PLANT**









## SCRUBBER & SECONDARY CRUSHING PLANT- CRUSHING USED WHEN CONGLOMERATE ORE IS PRESENT









## X-RAY PLANT









#### **DESANDING PLANT- USED WHEN HIGH FRIABLE SAND IS PRESENT**









## WATER SUPPLY SYSTEM









## **ELECTRICS**

























































## X-RAYS INSTALLATION









## X-RAYS INSTALLATION









































## **CRUSHER IN PRODUCTION**









## **SCRUBBER IN PRODUCTION**







#### **PLANT IN PRODUCTION**







# 3D CAD DESIGNS- Allow for easy manufacture and Design Variations





# 3D CAD DESIGNS- Allow for easy manufacture and Design Variations









## Contact us for your DMS Diamond Plant & Project requirements

- 5 TPH to 500 TPH and larger
- Front End and In-line Crushing- When Required
- Front End De-sanding- When Required
- Front End Scrubbing
- DMS Modules
- Flow Sort or Bourevestnik Diamond Recovery
- Geological Resource Modelling
- Operating Systems

# **CONTACT DETAILS**

**Manhattan Corporation Group** 

Tel: +27 (0)11 748 8800 Fax: +27 (0)11 74