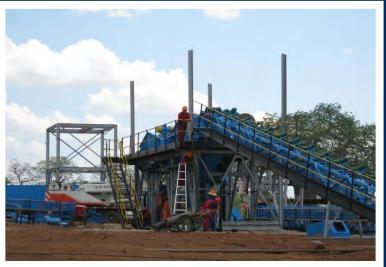

OVERY PLANTS** 

www.ManhattanCorp.com

## **NEW AND REFURBISHED DIAMOND RECOVERY PLANTS**



Plant consisting of a Feed Preparation unit (200 tph crushing and scrubbing), a Dense Media Separation (DMS) unit (65 tph), diamond sorting module (two X-rays), primary & secondary crushing, water supply system, de-sanding circuit and peripheral equipment.

## **CRUSHING PLANT**









## **SCRUBBER PLANT**









## SCRUBBER & SECONDARY CRUSHING PLANT- CRUSHING USED WHEN CONGLOMERATE ORE IS PRESENT









## X-RAY PLANT









#### **DESANDING PLANT- USED WHEN HIGH FRIABLE SAND IS PRESENT**









## WATER SUPPLY SYSTEM









## **ELECTRICS**

























































## X-RAYS INSTALLATION









## X-RAYS INSTALLATION









































## **CRUSHER IN PRODUCTION**









## **SCRUBBER IN PRODUCTION**







#### **PLANT IN PRODUCTION**







# 3D CAD DESIGNS- Allow for easy manufacture and Design Variations





# 3D CAD DESIGNS- Allow for easy manufacture and Design Variations









## Contact us for your DMS Diamond Plant & Project requirements

- 5 TPH to 500 TPH and larger
- Front End and In-line Crushing- When Required
- Front End De-sanding- When Required
- Front End Scrubbing
- DMS Modules
- Flow Sort or Bourevestnik Diamond Recovery
- Geological Resource Modelling
- Operating Systems

# **CONTACT DETAILS**

**Manhattan Corporation Group** 

Tel: +27 (0)11 748 8800 Fax: +27 (0)11 748 8898

Mobile/ Whats App: +27 60 997 4509 Email: Sales@manhattancorp.com

Social Media: @ManhattanProEng

https://twi