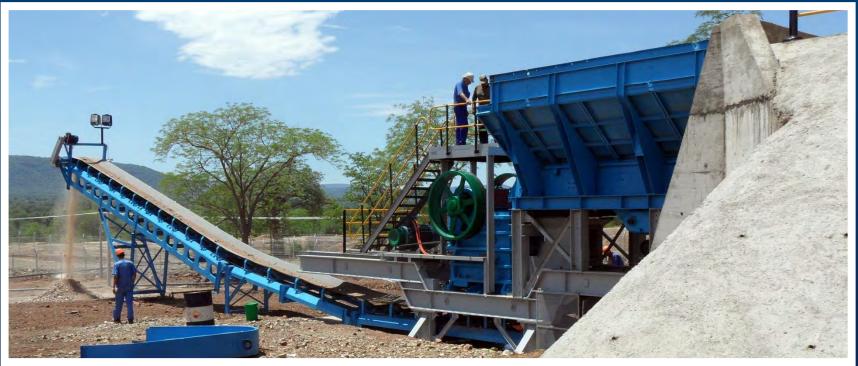

## **NEW AND REFURBISHED DIAMOND RECOVERY PLANTS**



Plant consisting of a Feed Preparation unit (200 tph crushing and scrubbing), a Dense Media Separation (DMS) unit (65 tph), diamond sorting module (two X-rays), primary & secondary crushing, water supply system, de-sanding circuit and peripheral equipment.

## **CRUSHING PLANT**









## **SCRUBBER PLANT**









## SCRUBBER & SECONDARY CRUSHING PLANT- CRUSHING USED WHEN CONGLOMERATE ORE IS PRESENT









## X-RAY PLANT









#### **DESANDING PLANT- USED WHEN HIGH FRIABLE SAND IS PRESENT**









## WATER SUPPLY SYSTEM









## **ELECTRICS**

























































## X-RAYS INSTALLATION









## X-RAYS INSTALLATION









































## **CRUSHER IN PRODUCTION**









## **SCRUBBER IN PRODUCTION**







#### **PLANT IN PRODUCTION**







# 3D CAD DESIGNS- Allow for easy manufacture and Design Variations





# 3D CAD DESIGNS- Allow for easy manufacture and Design Variations









## Contact us for your DMS Diamond Plant & Project requirements

- 5 TPH to 500 TPH and larger
- Front End and In-line Crushing- When Required
- Front End De-sanding- When Required
- Front End Scrubbing
- DMS Modules
- Flow Sort or Bourevestnik Diamond Recovery
- Geological Resource Modelling
- Operating Systems

# **CONTACT DETAILS**

**Manhattan Corporation Group** 

Tel: +27 (0)11 748 8800 Fax: +27 (0)11 748 8898

Mobile/ Whats App: +27 60 997 4509 Email: Sales@manhattancorp.com

Social Media: @ManhattanProEng

https://twitter.com/ManhattanProEng https://faceboo