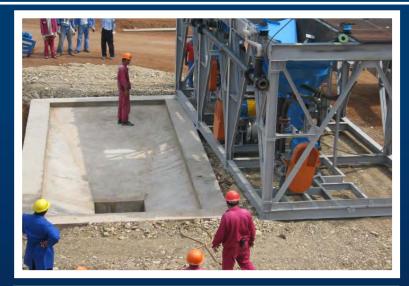

**DMS DIAMOND RECOVERY PLANTS** 

www.ManhattanCorp.com

## **NEW AND REFURBISHED DIAMOND RECOVERY PLANTS**



Plant consisting of a Feed Preparation unit (200 tph crushing and scrubbing), a Dense Media Separation (DMS) unit (65 tph), diamond sorting module (two X-rays), primary & secondary crushing, water supply system, de-sanding circuit and peripheral equipment.

## **CRUSHING PLANT**









## **SCRUBBER PLANT**









## SCRUBBER & SECONDARY CRUSHING PLANT- CRUSHING USED WHEN CONGLOMERATE ORE IS PRESENT









## X-RAY PLANT









#### **DESANDING PLANT- USED WHEN HIGH FRIABLE SAND IS PRESENT**









## WATER SUPPLY SYSTEM









## **ELECTRICS**

























































## X-RAYS INSTALLATION









## X-RAYS INSTALLATION









































## **CRUSHER IN PRODUCTION**









## **SCRUBBER IN PRODUCTION**







#### **PLANT IN PRODUCTION**







# 3D CAD DESIGNS- Allow for easy manufacture and Design Variations





# 3D CAD DESIGNS- Allow for easy manufacture and Design Variations









## Contact us for your DMS Diamond Plant & Project requirements

- 5 TPH to 500 TPH and larger
- Front End and In-line Crushing- When Required
- Front End De-sanding- When Required
- Front End Scrubbing
- DMS Modules
- Flow Sort or Bourevestnik Diamond Recovery
- Geological Resource Modelling
- Operating Systems

# **CONTACT DETAILS**

**Manhattan Corporation Group** 

Tel: +27 (0)11 748 8800 Fax: +27 (0)11 748 8898

Mobile/ Whats App: +27 60 997 4509 Email: Sales@manhattancorp.com

Social Media: @Manhat