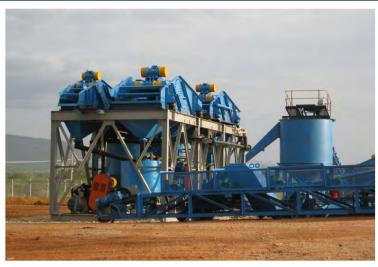

IAMOND RECOVERY PLANTS** 

www.ManhattanCorp.com

## **NEW AND REFURBISHED DIAMOND RECOVERY PLANTS**



Plant consisting of a Feed Preparation unit (200 tph crushing and scrubbing), a Dense Media Separation (DMS) unit (65 tph), diamond sorting module (two X-rays), primary & secondary crushing, water supply system, de-sanding circuit and peripheral equipment.

## **CRUSHING PLANT**









## **SCRUBBER PLANT**









## SCRUBBER & SECONDARY CRUSHING PLANT- CRUSHING USED WHEN CONGLOMERATE ORE IS PRESENT









## X-RAY PLANT









#### **DESANDING PLANT- USED WHEN HIGH FRIABLE SAND IS PRESENT**









## WATER SUPPLY SYSTEM









## **ELECTRICS**

























































## X-RAYS INSTALLATION









## X-RAYS INSTALLATION









































## **CRUSHER IN PRODUCTION**









## **SCRUBBER IN PRODUCTION**







#### **PLANT IN PRODUCTION**







# 3D CAD DESIGNS- Allow for easy manufacture and Design Variations





# 3D CAD DESIGNS- Allow for easy manufacture and Design Variations









## Contact us for your DMS Diamond Plant & Project requirements

- 5 TPH to 500 TPH and larger
- Front End and In-line Crushing- When Required
- Front End De-sanding- When Required
- Front End Scrubbing
- DMS Modules
- Flow Sort or Bourevestnik Diamond Recovery
- Geological Resource Modelling
- Operating Systems

# **CONTACT DETAILS**

**Manhattan Corporation Group** 

Tel: +27 (0)11 748 8800 Fax: +27 (0)11 748 8898

Mobile/ Whats App: +27 60 997 4509 Email: Sales@manhattancorp.com

Social Media: @ManhattanProEng

h