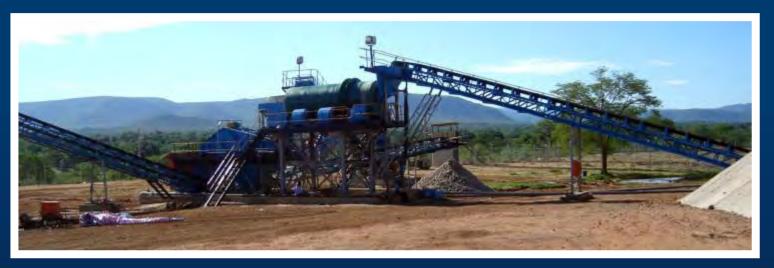

## **NEW AND REFURBISHED DIAMOND RECOVERY PLANTS**

Plant consisting of a Feed Preparation unit (200 tph crushing and scrubbing), a Dense Media Separation (DMS) unit (65 tph), diamond sorting module (two X-rays), primary & secondary crushing, water supply system, de-sanding circuit and peripheral equipment.