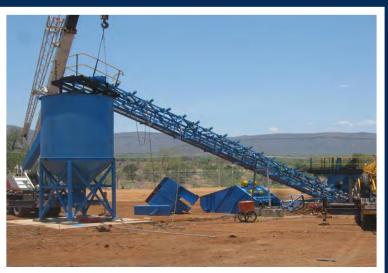

**DMS DIAMOND RECOVERY PLANTS** 

www.ManhattanCorp.com

## **NEW AND REFURBISHED DIAMOND RECOVERY PLANTS**



Plant consisting of a Feed Preparation unit (200 tph crushing and scrubbing), a Dense Media Separation (DMS) unit (65 tph), diamond sorting module (two X-rays), primary & secondary crushing, water supply system, de-sanding circuit and peripheral equipment.

## **CRUSHING PLANT**









## **SCRUBBER PLANT**









## SCRUBBER & SECONDARY CRUSHING PLANT- CRUSHING USED WHEN CONGLOMERATE ORE IS PRESENT









## X-RAY PLANT









#### **DESANDING PLANT- USED WHEN HIGH FRIABLE SAND IS PRESENT**









## WATER SUPPLY SYSTEM









## **ELECTRICS**

























































## X-RAYS INSTALLATION









## X-RAYS INSTALLATION









































## **CRUSHER IN PRODUCTION**









## **SCRUBBER IN PRODUCTION**







#### **PLANT IN PRODUCTION**







# 3D CAD DESIGNS- Allow for easy manufacture and Design Variations





# 3D CAD DESIGNS- Allow for easy manufacture and Design Variations









## Contact us for your DMS Diamond Plant & Project requirements

- 5 TPH to 500 TPH and larger
- Front End and In-line Crushing- When Required
- Front End De-sanding- When Required
- Front End Scrubbing
- DMS Modules
- Flow Sort or Bourevestnik Diamond Recovery
- Geological Resource Modelling
- Operating Systems

# **CONTACT DETAILS**

**Manhattan Corporation Group** 

Tel: +27 (0)11 748 8800 Fax: +27 (0)11