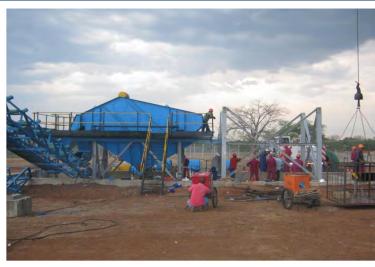

**DMS DIAMOND RECOVERY PLANTS** 

www.ManhattanCorp.com

## **NEW AND REFURBISHED DIAMOND RECOVERY PLANTS**



Plant consisting of a Feed Preparation unit (200 tph crushing and scrubbing), a Dense Media Separation (DMS) unit (65 tph), diamond sorting module (two X-rays), primary & secondary crushing, water supply system, de-sanding circuit and peripheral equipment.

## **CRUSHING PLANT**









## **SCRUBBER PLANT**









## SCRUBBER & SECONDARY CRUSHING PLANT- CRUSHING USED WHEN CONGLOMERATE ORE IS PRESENT









## X-RAY PLANT









#### **DESANDING PLANT- USED WHEN HIGH FRIABLE SAND IS PRESENT**









## WATER SUPPLY SYSTEM









## **ELECTRICS**

























































## X-RAYS INSTALLATION









## X-RAYS INSTALLATION









































## **CRUSHER IN PRODUCTION**









## **SCRUBBER IN PRODUCTION**







#### **PLANT IN PRODUCTION**







# 3D CAD DESIGNS- Allow for easy manufacture and Design Variations





# 3D CAD DESIGNS- Allow for easy manufacture and Design Variations









## Contact us for your DMS Diamond Plant & Project requirements

- 5 TPH to 500 TPH and larger
- Front End and In-line Crushing- When Required
- Front End De-sanding- When Required
- Front End Scrubbing
- DMS Modules
- Flow Sort or Bourevestnik Diamond Recovery
- Geological Resource Modelling
- Operating Systems

# **CONTACT DETAILS**

**Manhattan Corporation Group** 

Tel: +27 (0)11 748 8800 Fax: +27 (0)11 748 8898

Mobi