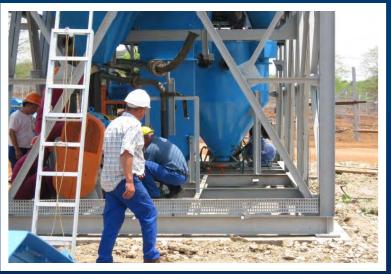

DIAMOND RECOVERY PLANTS** 

www.ManhattanCorp.com

## **NEW AND REFURBISHED DIAMOND RECOVERY PLANTS**



Plant consisting of a Feed Preparation unit (200 tph crushing and scrubbing), a Dense Media Separation (DMS) unit (65 tph), diamond sorting module (two X-rays), primary & secondary crushing, water supply system, de-sanding circuit and peripheral equipment.

## **CRUSHING PLANT**









## **SCRUBBER PLANT**









## SCRUBBER & SECONDARY CRUSHING PLANT- CRUSHING USED WHEN CONGLOMERATE ORE IS PRESENT









## X-RAY PLANT









#### **DESANDING PLANT- USED WHEN HIGH FRIABLE SAND IS PRESENT**









## WATER SUPPLY SYSTEM









## **ELECTRICS**

























































## X-RAYS INSTALLATION









## X-RAYS INSTALLATION









































## **CRUSHER IN PRODUCTION**









## **SCRUBBER IN PRODUCTION**







#### **PLANT IN PRODUCTION**







# 3D CAD DESIGNS- Allow for easy manufacture and Design Variations





# 3D CAD DESIGNS- Allow for easy manufacture and Design Variations









## Contact us for your DMS Diamond Plant & Project requirements

- 5 TPH to 500 TPH and larger
- Front End and In-line Crushing- When Required
- Front End De-sanding- When Required
- Front End Scrubbing
- DMS Modules
- Flow Sort or Bourevestnik Diamond Recovery
- Geological Resource Modelling
- Operating Systems

# **CONTACT DETAILS**

**Manhattan Corporation Group** 

Tel: +27 (0)11 748 8800 Fax: +27 (0)11 748 8898

Mobile/ Whats App: +27 60 997 4509 Email: Sales@manhattancorp.com

Social Media: @ManhattanProEng