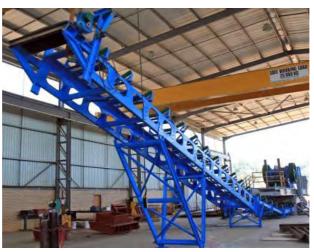

**DMS DIAMOND RECOVERY PLANTS** 

www.ManhattanCorp.com

## **NEW AND REFURBISHED DIAMOND RECOVERY PLANTS**



Plant consisting of a Feed Preparation unit (200 tph crushing and scrubbing), a Dense Media Separation (DMS) unit (65 tph), diamond sorting module (two X-rays), primary & secondary crushing, water supply system, de-sanding circuit and peripheral equipment.

## **CRUSHING PLANT**









## **SCRUBBER PLANT**









## SCRUBBER & SECONDARY CRUSHING PLANT- CRUSHING USED WHEN CONGLOMERATE ORE IS PRESENT









## X-RAY PLANT









#### **DESANDING PLANT- USED WHEN HIGH FRIABLE SAND IS PRESENT**









## WATER SUPPLY SYSTEM









## **ELECTRICS**

























































## X-RAYS INSTALLATION









## X-RAYS INSTALLATION









































## **CRUSHER IN PRODUCTION**









## **SCRUBBER IN PRODUCTION**







#### **PLANT IN PRODUCTION**







# 3D CAD DESIGNS- Allow for easy manufacture and Design Variations





# 3D CAD DESIGNS- Allow for easy manufacture and Design Variations









## Contact us for your DMS Diamond Plant & Project requirements

- 5 TPH to 500 TPH and larger
- Front End and I