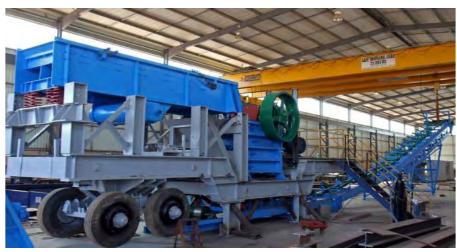

**DMS DIAMOND RECOVERY PLANTS** 

www.ManhattanCorp.com

## **NEW AND REFURBISHED DIAMOND RECOVERY PLANTS**



Plant consisting of a Feed Preparation unit (200 tph crushing and scrubbing), a Dense Media Separation (DMS) unit (65 tph), diamond sorting module (two X-rays), primary & secondary crushing, water supply system, de-sanding circuit and peripheral equipment.

## **CRUSHING PLANT**









## **SCRUBBER PLANT**









## SCRUBBER & SECONDARY CRUSHING PLANT- CRUSHING USED WHEN CONGLOMERATE ORE IS PRESENT









## X-RAY PLANT









#### **DESANDING PLANT- USED WHEN HIGH FRIABLE SAND IS PRESENT**









## WATER SUPPLY SYSTEM









## **ELECTRICS**

























































## X-RAYS INSTALLATION









## X-RAYS INSTALLATION









































## **CRUSHER IN PRODUCTION**









## **SCRUBBER IN PRODUCTION**







#### **PLANT IN PRODUCTION**







# 3D CAD DESIGNS- Allow for easy manufacture and Design Variations





# 3D CAD DESIGNS- Allow for easy manufacture and Design Variations









## Contact us for your DMS Diamond Plant & Project requirements

- 5 TPH to 500 TPH and larger
- Front End and