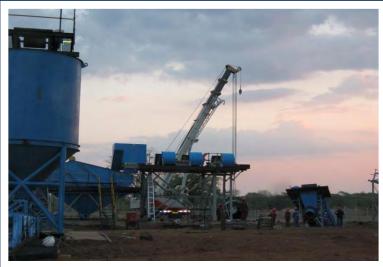

**DMS DIAMOND RECOVERY PLANTS** 

www.ManhattanCorp.com

## **NEW AND REFURBISHED DIAMOND RECOVERY PLANTS**



Plant consisting of a Feed Preparation unit (200 tph crushing and scrubbing), a Dense Media Separation (DMS) unit (65 tph), diamond sorting module (two X-rays), primary & secondary crushing, water supply system, de-sanding circuit and peripheral equipment.

## **CRUSHING PLANT**









## **SCRUBBER PLANT**









## SCRUBBER & SECONDARY CRUSHING PLANT- CRUSHING USED WHEN CONGLOMERATE ORE IS PRESENT









## X-RAY PLANT









#### **DESANDING PLANT- USED WHEN HIGH FRIABLE SAND IS PRESENT**









## WATER SUPPLY SYSTEM









## **ELECTRICS**

























































## X-RAYS INSTALLATION









## X-RAYS INSTALLATION









































## **CRUSHER IN PRODUCTION**









## **SCRUBBER IN PRODUCTION**







#### **PLANT IN PRODUCTION**







# 3D CAD DESIGNS- Allow for easy manufacture and Design Variations





# 3D CAD DESIGNS- Allow for easy manufacture and Design Variations









## Contact us for your DMS Diamond Plant & Project requirements

- 5 TPH to 500 TPH and larger
- Front End and In-line Crushing- When Required
- Front End De-sanding- When Required
- Front End Scrubbing
- DMS Modules
- Flow Sort or Bourevestnik Diamond Recovery
- Geological Resource Modelling
- Operating Systems

# **CONTACT DETAILS**

**Manhattan Corporation Group** 

Tel: +27 (0)11 748 8800 Fax: +27 (0)11 748 8898

Mobile/ What