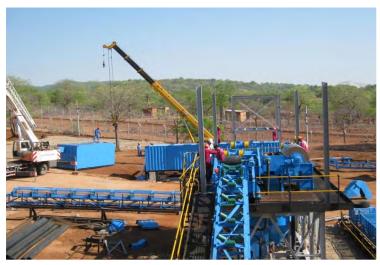

ECOVERY PLANTS** 

www.ManhattanCorp.com

## **NEW AND REFURBISHED DIAMOND RECOVERY PLANTS**



Plant consisting of a Feed Preparation unit (200 tph crushing and scrubbing), a Dense Media Separation (DMS) unit (65 tph), diamond sorting module (two X-rays), primary & secondary crushing, water supply system, de-sanding circuit and peripheral equipment.

## **CRUSHING PLANT**









## **SCRUBBER PLANT**









## SCRUBBER & SECONDARY CRUSHING PLANT- CRUSHING USED WHEN CONGLOMERATE ORE IS PRESENT









## X-RAY PLANT









#### **DESANDING PLANT- USED WHEN HIGH FRIABLE SAND IS PRESENT**









## WATER SUPPLY SYSTEM









## **ELECTRICS**

























































## X-RAYS INSTALLATION









## X-RAYS INSTALLATION









































## **CRUSHER IN PRODUCTION**









## **SCRUBBER IN PRODUCTION**







#### **PLANT IN PRODUCTION**







# 3D CAD DESIGNS- Allow for easy manufacture and Design Variations





# 3D CAD DESIGNS- Allow for easy manufacture and Design Variations









## Contact us for your DMS Diamond Plant & Project requirements

- 5 TPH to 500 TPH and larger
- Front End and In-line Crushing- When Required
- Front End De-sanding- When Required
- Front End Scrubbing
- DMS Modules
- Flow Sort or Bourevestnik Diamond Recovery
- Geological Resource Modelling
- Operating Systems

# **CONTACT DETAILS**

**Manhattan Corporation Group** 

Tel: +27 (0)11 748 8800 Fax: +27 (0)11 748 8898

Mobile/ Whats App: +27 60 997 4509 Email: Sales@manhattancorp.com

Social Media: @ManhattanProEng

https://t