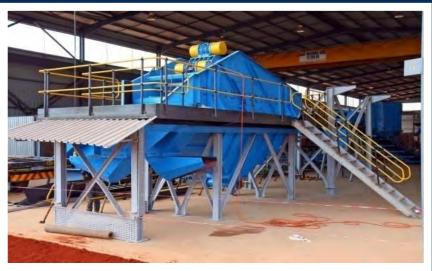

**DMS DIAMOND RECOVERY PLANTS** 

www.ManhattanCorp.com

## **NEW AND REFURBISHED DIAMOND RECOVERY PLANTS**



Plant consisting of a Feed Preparation unit (200 tph crushing and scrubbing), a Dense Media Separation (DMS) unit (65 tph), diamond sorting module (two X-rays), primary & secondary crushing, water supply system, de-sanding circuit and peripheral equipment.

## **CRUSHING PLANT**









## **SCRUBBER PLANT**









## SCRUBBER & SECONDARY CRUSHING PLANT- CRUSHING USED WHEN CONGLOMERATE ORE IS PRESENT









## X-RAY PLANT









#### **DESANDING PLANT- USED WHEN HIGH FRIABLE SAND IS PRESENT**









## WATER SUPPLY SYSTEM









## **ELECTRICS**

























































## X-RAYS INSTALLATION









## X-RAYS INSTALLATION









































## **CRUSHER IN PRODUCTION**









## **SCRUBBER IN PRODUCTION**







#### **PLANT IN PRODUCTION**







# 3D CAD DESIGNS- Allow for easy manufacture and Design Variations





# 3D CAD DESIGNS- Allow for easy manufacture and Design Variations









## Contact us for your DMS Diamond Plant & Project requirements

- 5 TPH to 500 TPH and larger
- Front End and In-line Crushing- When Required