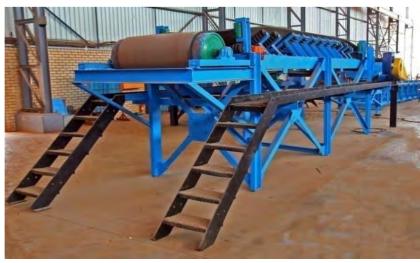

**DMS DIAMOND RECOVERY PLANTS** 

www.ManhattanCorp.com

## **NEW AND REFURBISHED DIAMOND RECOVERY PLANTS**



Plant consisting of a Feed Preparation unit (200 tph crushing and scrubbing), a Dense Media Separation (DMS) unit (65 tph), diamond sorting module (two X-rays), primary & secondary crushing, water supply system, de-sanding circuit and peripheral equipment.

## **CRUSHING PLANT**









## **SCRUBBER PLANT**









## SCRUBBER & SECONDARY CRUSHING PLANT- CRUSHING USED WHEN CONGLOMERATE ORE IS PRESENT









## X-RAY PLANT









#### **DESANDING PLANT- USED WHEN HIGH FRIABLE SAND IS PRESENT**









## WATER SUPPLY SYSTEM









## **ELECTRICS**

























































## X-RAYS INSTALLATION









## X-RAYS INSTALLATION









































## **CRUSHER IN PRODUCTION**









## **SCRUBBER IN PRODUCTION**







#### **PLANT IN PRODUCTION**







# 3D CAD DESIGNS- Allow for easy manufacture and Design Variations





# 3D CAD DESIGNS- Allow for easy manufacture and Design Variations









## Contact us for your DMS Diamond Plant & Project requirements

- 5 TPH to 500 TPH and larger
- Front End and In-line Crushing- When Required
- Front End De-sanding- When Required
- Front End Scrubbing
- DMS Modules
- Flow Sort or Bou