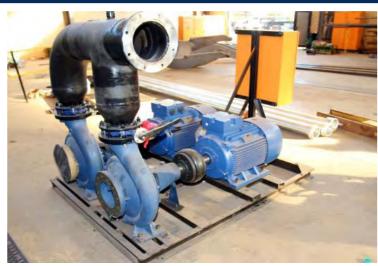

**DMS DIAMOND RECOVERY PLANTS** 

www.ManhattanCorp.com

## **NEW AND REFURBISHED DIAMOND RECOVERY PLANTS**



Plant consisting of a Feed Preparation unit (200 tph crushing and scrubbing), a Dense Media Separation (DMS) unit (65 tph), diamond sorting module (two X-rays), primary & secondary crushing, water supply system, de-sanding circuit and peripheral equipment.

## **CRUSHING PLANT**









## **SCRUBBER PLANT**









## SCRUBBER & SECONDARY CRUSHING PLANT- CRUSHING USED WHEN CONGLOMERATE ORE IS PRESENT









## X-RAY PLANT









#### **DESANDING PLANT- USED WHEN HIGH FRIABLE SAND IS PRESENT**









## WATER SUPPLY SYSTEM









## **ELECTRICS**

























































## X-RAYS INSTALLATION









## X-RAYS INSTALLATION









































## **CRUSHER IN PRODUCTION**









## **SCRUBBER IN PRODUCTION**







#### **PLANT IN PRODUCTION**







# 3D CAD DESIGNS- Allow for easy manufacture and Design Variations





# 3D CAD DESIGNS- Allow for easy manufacture and Design Variations









## Contact us for your DMS Diamond Plant & Project requirements

- 5 TPH to 500 TPH and larger
- Front End and In-line Crushing- When Required
- Front End De-sanding- When Required
- Front End Scrubbing
- DMS Modules
- Flow Sort or Bourevestnik Diamond Recovery
- Geological Resource Modelling
- Operating Systems

# **CONTACT DETAILS**

**Manhattan Corporation Group