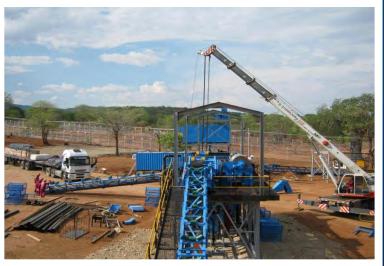

Y PLANTS** 

www.ManhattanCorp.com

## **NEW AND REFURBISHED DIAMOND RECOVERY PLANTS**



Plant consisting of a Feed Preparation unit (200 tph crushing and scrubbing), a Dense Media Separation (DMS) unit (65 tph), diamond sorting module (two X-rays), primary & secondary crushing, water supply system, de-sanding circuit and peripheral equipment.

## **CRUSHING PLANT**









## **SCRUBBER PLANT**









## SCRUBBER & SECONDARY CRUSHING PLANT- CRUSHING USED WHEN CONGLOMERATE ORE IS PRESENT









## X-RAY PLANT









#### **DESANDING PLANT- USED WHEN HIGH FRIABLE SAND IS PRESENT**









## WATER SUPPLY SYSTEM









## **ELECTRICS**

























































## X-RAYS INSTALLATION









## X-RAYS INSTALLATION









































## **CRUSHER IN PRODUCTION**









## **SCRUBBER IN PRODUCTION**







#### **PLANT IN PRODUCTION**







# 3D CAD DESIGNS- Allow for easy manufacture and Design Variations





# 3D CAD DESIGNS- Allow for easy manufacture and Design Variations









## Contact us for your DMS Diamond Plant & Project requirements

- 5 TPH to 500 TPH and larger
- Front End and In-line Crushing- When Required
- Front End De-sanding- When Required
- Front End Scrubbing
- DMS Modules
- Flow Sort or Bourevestnik Diamond Recovery
- Geological Resource Modelling
- Operating Systems

# **CONTACT DETAILS**

**Manhattan Corporation Group** 

Tel: +27 (0)11 748 8800 Fax: +27 (0)11 748 8898

Mobile/ Whats App: +27 60 997 4509 Email: Sales@manhattancorp.com

Social Media: @ManhattanProEng

https://twitter