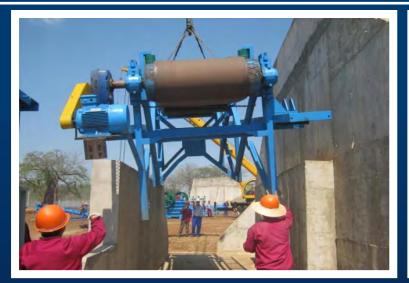

**DMS DIAMOND RECOVERY PLANTS** 

www.ManhattanCorp.com

## **NEW AND REFURBISHED DIAMOND RECOVERY PLANTS**



Plant consisting of a Feed Preparation unit (200 tph crushing and scrubbing), a Dense Media Separation (DMS) unit (65 tph), diamond sorting module (two X-rays), primary & secondary crushing, water supply system, de-sanding circuit and peripheral equipment.

## **CRUSHING PLANT**









## **SCRUBBER PLANT**









## SCRUBBER & SECONDARY CRUSHING PLANT- CRUSHING USED WHEN CONGLOMERATE ORE IS PRESENT









## X-RAY PLANT









#### **DESANDING PLANT- USED WHEN HIGH FRIABLE SAND IS PRESENT**









## WATER SUPPLY SYSTEM









## **ELECTRICS**

























































## X-RAYS INSTALLATION









## X-RAYS INSTALLATION









































## **CRUSHER IN PRODUCTION**









## **SCRUBBER IN PRODUCTION**







#### **PLANT IN PRODUCTION**







# 3D CAD DESIGNS- Allow for easy manufacture and Design Variations





# 3D CAD DESIGNS- Allow for easy manufacture and Design Variations









## Contact us for your DMS Diamond Plant & Project requirements

- 5 TPH to 500 TPH and larger
- Front End and In-line Crushing- When Required
- Front End De-sanding- When Required
- Front End Scrubbing
- DMS Modules
- Flow Sort or Bourevestnik Diamond Recovery
- Geological Resource Modelling
- Operating Systems

# **CONTACT DETAILS**

**Manhattan Corporation Group** 

Tel: +27 (0)11 748 8800 Fax: +27