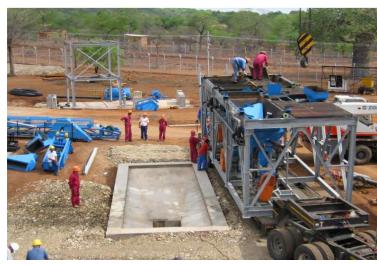

**DMS DIAMOND RECOVERY PLANTS** 

www.ManhattanCorp.com

## **NEW AND REFURBISHED DIAMOND RECOVERY PLANTS**



Plant consisting of a Feed Preparation unit (200 tph crushing and scrubbing), a Dense Media Separation (DMS) unit (65 tph), diamond sorting module (two X-rays), primary & secondary crushing, water supply system, de-sanding circuit and peripheral equipment.

## **CRUSHING PLANT**









## **SCRUBBER PLANT**









## SCRUBBER & SECONDARY CRUSHING PLANT- CRUSHING USED WHEN CONGLOMERATE ORE IS PRESENT









## X-RAY PLANT









#### **DESANDING PLANT- USED WHEN HIGH FRIABLE SAND IS PRESENT**









## WATER SUPPLY SYSTEM









## **ELECTRICS**

























































## X-RAYS INSTALLATION









## X-RAYS INSTALLATION









































## **CRUSHER IN PRODUCTION**









## **SCRUBBER IN PRODUCTION**







#### **PLANT IN PRODUCTION**







# 3D CAD DESIGNS- Allow for easy manufacture and Design Variations





# 3D CAD DESIGNS- Allow for easy manufacture and Design Variations









## Contact us for your DMS Diamond Plant & Project requirements

- 5 TPH to 500 TPH and larger
- Front End and In-line Crushing- When Required
- Front End De-sanding- When Required
- Front End Scrubbing
- DMS Modules
- Flow Sort or Bourevestnik Diamond Recovery
- Geological Resource Modelling
- Operating Systems

# **CONTACT DETAILS**

**Manhattan Corporation Group** 

Tel: +27 (0)11 748 8800 Fax: +27 (0)11 748 8898

Mobile/ Whats App: +27 60 997 4509 Email: Sales@manhattancorp.com

Social Media: @ManhattanP