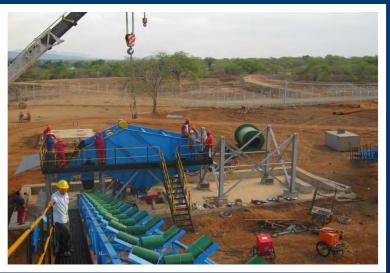

**DMS DIAMOND RECOVERY PLANTS** 

www.ManhattanCorp.com

## **NEW AND REFURBISHED DIAMOND RECOVERY PLANTS**



Plant consisting of a Feed Preparation unit (200 tph crushing and scrubbing), a Dense Media Separation (DMS) unit (65 tph), diamond sorting module (two X-rays), primary & secondary crushing, water supply system, de-sanding circuit and peripheral equipment.

## **CRUSHING PLANT**









## **SCRUBBER PLANT**









## SCRUBBER & SECONDARY CRUSHING PLANT- CRUSHING USED WHEN CONGLOMERATE ORE IS PRESENT









## X-RAY PLANT









#### **DESANDING PLANT- USED WHEN HIGH FRIABLE SAND IS PRESENT**









## WATER SUPPLY SYSTEM









## **ELECTRICS**

























































## X-RAYS INSTALLATION









## X-RAYS INSTALLATION









































## **CRUSHER IN PRODUCTION**









## **SCRUBBER IN PRODUCTION**







#### **PLANT IN PRODUCTION**







# 3D CAD DESIGNS- Allow for easy manufacture and Design Variations





# 3D CAD DESIGNS- Allow for easy manufacture and Design Variations









## Contact us for your DMS Diamond Plant & Project requirements

- 5 TPH to 500 TPH and larger
- Front End and In-line Crushing- When Required
- Front End De-sanding- When Required
- Front End Scrubbing
- DMS Modules
- Flow Sort or Bourevestnik Diamond Recovery
- Geological Resource Modelling
- Operating Systems

# **CONTACT DETAILS**

**Manhattan Corporation Group** 

Tel: +27 (0)11 748 8800 Fax: +27 (0)11 748 8898

Mo