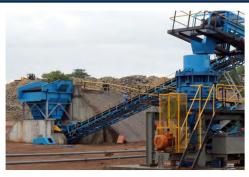

**NEW AND REFURBISHED DIAMOND RECOVERY PLANTS**



Plant consisting of a Feed Preparation unit (200 tph crushing and scrubbing), a Dense Media Separation (DMS) unit (65 tph), diamond sorting module (two X-rays), primary & secondary crushing, water supply system, de-sanding circuit and peripheral equipment.

## **CRUSHING PLANT**









## **SCRUBBER PLANT**









## SCRUBBER & SECONDARY CRUSHING PLANT- CRUSHING USED WHEN CONGLOMERATE ORE IS PRESENT









## X-RAY PLANT









#### **DESANDING PLANT- USED WHEN HIGH FRIABLE SAND IS PRESENT**









## WATER SUPPLY SYSTEM









## **ELECTRICS**

























































## X-RAYS INSTALLATION









## X-RAYS INSTALLATION









































## **CRUSHER IN PRODUCTION**









## **SCRUBBER IN PRODUCTION**







#### **PLANT IN PRODUCTION**







# 3D CAD DESIGNS- Allow for easy manufacture and Design Variations





# 3D CAD DESIGNS- Allow for easy manufacture and Design Variations









## Contact us for your DMS Diamond Plant & Project requirements

- 5 TPH to 500 TPH and larger
- Front End and In-line Crushing- When Required
- Front End De-sanding- When Required
- Front End Scrubbing
- DMS Modules
- Flow Sort or Bourevestnik Diamond Recovery
- Geological Resource Modelling
- Operating Systems

# **CONTACT DETAILS**

**Manhattan Corporation Group** 

Tel: +27 (0)11 748 8800 Fax: +27 (0)11 748 8898

Mobile/ Whats App: +27 60 997 4509 Email: Sales@manhattancorp.com

Social Media: @ManhattanProEng

https://twitter.com/ManhattanProEng https://facebook.