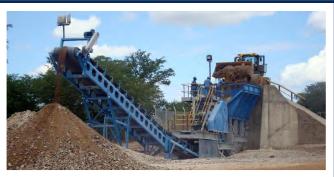

*NEW AND REFURBISHED DIAMOND RECOVERY PLANTS**



Plant consisting of a Feed Preparation unit (200 tph crushing and scrubbing), a Dense Media Separation (DMS) unit (65 tph), diamond sorting module (two X-rays), primary & secondary crushing, water supply system, de-sanding circuit and peripheral equipment.

## **CRUSHING PLANT**









## **SCRUBBER PLANT**









## SCRUBBER & SECONDARY CRUSHING PLANT- CRUSHING USED WHEN CONGLOMERATE ORE IS PRESENT









## X-RAY PLANT









#### **DESANDING PLANT- USED WHEN HIGH FRIABLE SAND IS PRESENT**









## WATER SUPPLY SYSTEM









## **ELECTRICS**

























































## X-RAYS INSTALLATION









## X-RAYS INSTALLATION









































## **CRUSHER IN PRODUCTION**









## **SCRUBBER IN PRODUCTION**







#### **PLANT IN PRODUCTION**







# 3D CAD DESIGNS- Allow for easy manufacture and Design Variations





# 3D CAD DESIGNS- Allow for easy manufacture and Design Variations









## Contact us for your DMS Diamond Plant & Project requirements

- 5 TPH to 500 TPH and larger
- Front End and In-line Crushing- When Required
- Front End De-sanding- When Required
- Front End Scrubbing
- DMS Modules
- Flow Sort or Bourevestnik Diamond Recovery
- Geological Resource Modelling
- Operating Systems

# **CONTACT DETAILS**

**Manhattan Corporation Group** 

Tel: +27 (0)11 748 8800 Fax: +27 (0)11 748 8898

Mobile/ Whats App: +27 60 997 4509 Email: Sales@manhattancorp.com

Social Media: @ManhattanProEng

https://twitter.com/ManhattanProEng https://facebook.co