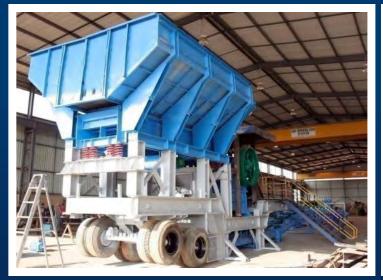

**DMS DIAMOND RECOVERY PLANTS** 

www.ManhattanCorp.com

## **NEW AND REFURBISHED DIAMOND RECOVERY PLANTS**



Plant consisting of a Feed Preparation unit (200 tph crushing and scrubbing), a Dense Media Separation (DMS) unit (65 tph), diamond sorting module (two X-rays), primary & secondary crushing, water supply system, de-sanding circuit and peripheral equipment.

## **CRUSHING PLANT**









## **SCRUBBER PLANT**









## SCRUBBER & SECONDARY CRUSHING PLANT- CRUSHING USED WHEN CONGLOMERATE ORE IS PRESENT









## X-RAY PLANT









#### **DESANDING PLANT- USED WHEN HIGH FRIABLE SAND IS PRESENT**









## WATER SUPPLY SYSTEM









## **ELECTRICS**

























































## X-RAYS INSTALLATION









## X-RAYS INSTALLATION









































## **CRUSHER IN PRODUCTION**









## **SCRUBBER IN PRODUCTION**







#### **PLANT IN PRODUCTION**







# 3D CAD DESIGNS- Allow for easy manufacture and Design Variations





# 3D CAD DESIGNS- Allow for easy manufacture and Design Variations









## Contact us for your DMS Diamond Plant & Project requirements

- 5 TPH to 500 TPH and larger
- Front End