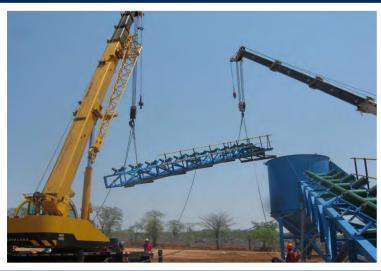

**DMS DIAMOND RECOVERY PLANTS** 

www.ManhattanCorp.com

## **NEW AND REFURBISHED DIAMOND RECOVERY PLANTS**



Plant consisting of a Feed Preparation unit (200 tph crushing and scrubbing), a Dense Media Separation (DMS) unit (65 tph), diamond sorting module (two X-rays), primary & secondary crushing, water supply system, de-sanding circuit and peripheral equipment.

## **CRUSHING PLANT**









## **SCRUBBER PLANT**









## SCRUBBER & SECONDARY CRUSHING PLANT- CRUSHING USED WHEN CONGLOMERATE ORE IS PRESENT









## X-RAY PLANT









#### **DESANDING PLANT- USED WHEN HIGH FRIABLE SAND IS PRESENT**









## WATER SUPPLY SYSTEM









## **ELECTRICS**

























































## X-RAYS INSTALLATION









## X-RAYS INSTALLATION









































## **CRUSHER IN PRODUCTION**









## **SCRUBBER IN PRODUCTION**







#### **PLANT IN PRODUCTION**







# 3D CAD DESIGNS- Allow for easy manufacture and Design Variations





# 3D CAD DESIGNS- Allow for easy manufacture and Design Variations









## Contact us for your DMS Diamond Plant & Project requirements

- 5 TPH to 500 TPH and larger
- Front End and In-line Crushing- When Required
- Front End De-sanding- When Required
- Front End Scrubbing
- DMS Modules
- Flow Sort or Bourevestnik Diamond Recovery
- Geological Resource Modelling
- Operating Systems

# **CONTACT DETAILS**

**Manhattan Corporation Group** 

Tel: +27 (0)11 748 8800 Fax: +27 (0)1