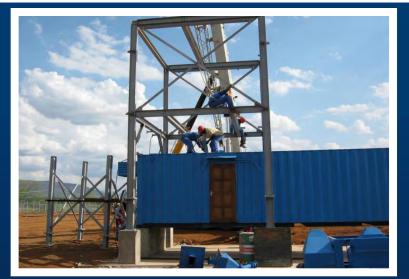

**DMS DIAMOND RECOVERY PLANTS** 

www.ManhattanCorp.com

## **NEW AND REFURBISHED DIAMOND RECOVERY PLANTS**



Plant consisting of a Feed Preparation unit (200 tph crushing and scrubbing), a Dense Media Separation (DMS) unit (65 tph), diamond sorting module (two X-rays), primary & secondary crushing, water supply system, de-sanding circuit and peripheral equipment.

## **CRUSHING PLANT**









## **SCRUBBER PLANT**









## SCRUBBER & SECONDARY CRUSHING PLANT- CRUSHING USED WHEN CONGLOMERATE ORE IS PRESENT









## X-RAY PLANT









#### **DESANDING PLANT- USED WHEN HIGH FRIABLE SAND IS PRESENT**









## WATER SUPPLY SYSTEM









## **ELECTRICS**

























































## X-RAYS INSTALLATION









## X-RAYS INSTALLATION









































## **CRUSHER IN PRODUCTION**









## **SCRUBBER IN PRODUCTION**







#### **PLANT IN PRODUCTION**







# 3D CAD DESIGNS- Allow for easy manufacture and Design Variations





# 3D CAD DESIGNS- Allow for easy manufacture and Design Variations









## Contact us for your DMS Diamond Plant & Project requirements

- 5 TPH to 500 TPH and larger
- Front End and In-line Crushing- When Required
- Front End De-sanding- When Required
- Front End Scrubbing
- DMS Modules
- Flow Sort or Bourevestnik Diamond Recovery
- Geological Resource Modelling
- Operating Systems

# **CONTACT DETAILS**

**Manhattan Corporation Group** 

Tel: +27 (0)11 748 8800 Fax: +27 (0)11 748 8898

Mobile/ Whats App: +27 60 997 4509 Email: Sales@manhattancorp.com

Social Media: