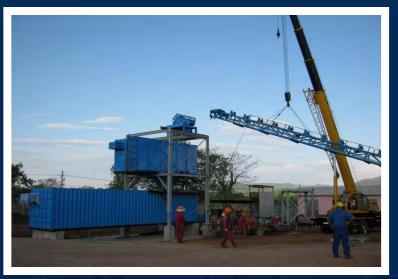

**DMS DIAMOND RECOVERY PLANTS** 

www.ManhattanCorp.com

## **NEW AND REFURBISHED DIAMOND RECOVERY PLANTS**



Plant consisting of a Feed Preparation unit (200 tph crushing and scrubbing), a Dense Media Separation (DMS) unit (65 tph), diamond sorting module (two X-rays), primary & secondary crushing, water supply system, de-sanding circuit and peripheral equipment.

## **CRUSHING PLANT**









## **SCRUBBER PLANT**









## SCRUBBER & SECONDARY CRUSHING PLANT- CRUSHING USED WHEN CONGLOMERATE ORE IS PRESENT









## X-RAY PLANT









#### **DESANDING PLANT- USED WHEN HIGH FRIABLE SAND IS PRESENT**









## WATER SUPPLY SYSTEM









## **ELECTRICS**

























































## X-RAYS INSTALLATION









## X-RAYS INSTALLATION









































## **CRUSHER IN PRODUCTION**









## **SCRUBBER IN PRODUCTION**







#### **PLANT IN PRODUCTION**







# 3D CAD DESIGNS- Allow for easy manufacture and Design Variations





# 3D CAD DESIGNS- Allow for easy manufacture and Design Variations









## Contact us for your DMS Diamond Plant & Project requirements

- 5 TPH to 500 TPH and larger
- Front End and In-line Crushing- When Required
- Front End De-sanding- When Required
- Front End Scrubbing
- DMS Modules
- Flow Sort or Bourevestnik Diamond Recovery
- Geological Resource Modelling
- Operating Systems

# **CONTACT DETAILS**

**Manhattan Corporation Group** 

Tel: +27 (0)11 748 8800 Fax: +27 (0)11 748 8898

Mobile/ Whats App: +27 60 997 4509 Email: Sales@manhattancorp.com

Social Media: @Manh