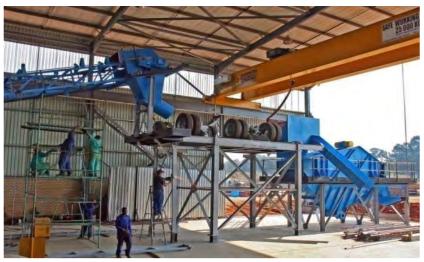

**DMS DIAMOND RECOVERY PLANTS** 

www.ManhattanCorp.com

## **NEW AND REFURBISHED DIAMOND RECOVERY PLANTS**



Plant consisting of a Feed Preparation unit (200 tph crushing and scrubbing), a Dense Media Separation (DMS) unit (65 tph), diamond sorting module (two X-rays), primary & secondary crushing, water supply system, de-sanding circuit and peripheral equipment.

## **CRUSHING PLANT**









## **SCRUBBER PLANT**









## SCRUBBER & SECONDARY CRUSHING PLANT- CRUSHING USED WHEN CONGLOMERATE ORE IS PRESENT









## X-RAY PLANT









#### **DESANDING PLANT- USED WHEN HIGH FRIABLE SAND IS PRESENT**









## WATER SUPPLY SYSTEM









## **ELECTRICS**

























































## X-RAYS INSTALLATION









## X-RAYS INSTALLATION









































## **CRUSHER IN PRODUCTION**









## **SCRUBBER IN PRODUCTION**







#### **PLANT IN PRODUCTION**







# 3D CAD DESIGNS- Allow for easy manufacture and Design Variations





# 3D CAD DESIGNS- Allow for easy manufacture and Design Variations









## Contact us for your DMS Diamond Plant & Project requirements

- 5 TPH to 500 TPH and larger
- Front End and In-line Crushing- When Requi