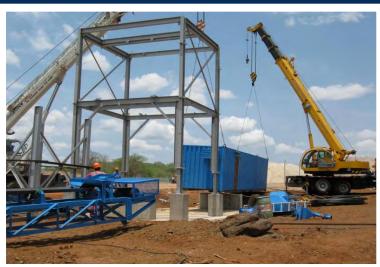

**DMS DIAMOND RECOVERY PLANTS** 

www.ManhattanCorp.com

## **NEW AND REFURBISHED DIAMOND RECOVERY PLANTS**



Plant consisting of a Feed Preparation unit (200 tph crushing and scrubbing), a Dense Media Separation (DMS) unit (65 tph), diamond sorting module (two X-rays), primary & secondary crushing, water supply system, de-sanding circuit and peripheral equipment.

## **CRUSHING PLANT**









## **SCRUBBER PLANT**









## SCRUBBER & SECONDARY CRUSHING PLANT- CRUSHING USED WHEN CONGLOMERATE ORE IS PRESENT









## X-RAY PLANT









#### **DESANDING PLANT- USED WHEN HIGH FRIABLE SAND IS PRESENT**









## WATER SUPPLY SYSTEM









## **ELECTRICS**

























































## X-RAYS INSTALLATION









## X-RAYS INSTALLATION









































## **CRUSHER IN PRODUCTION**









## **SCRUBBER IN PRODUCTION**







#### **PLANT IN PRODUCTION**







# 3D CAD DESIGNS- Allow for easy manufacture and Design Variations





# 3D CAD DESIGNS- Allow for easy manufacture and Design Variations









## Contact us for your DMS Diamond Plant & Project requirements

- 5 TPH to 500 TPH and larger
- Front End and In-line Crushing- When Required
- Front End De-sanding- When Required
- Front End Scrubbing
- DMS Modules
- Flow Sort or Bourevestnik Diamond Recovery
- Geological Resource Modelling
- Operating Systems

# **CONTACT DETAILS**

**Manhattan Corporation Group** 

Tel: +27 (0)11 748 8800 Fax: +27 (0)11 748 8898

Mobile/ Whats App: +27 60 997 4509 Email: Sales@manh