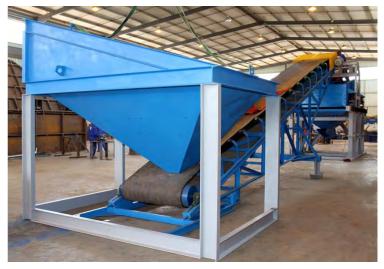

**DMS DIAMOND RECOVERY PLANTS** 

www.ManhattanCorp.com

## **NEW AND REFURBISHED DIAMOND RECOVERY PLANTS**



Plant consisting of a Feed Preparation unit (200 tph crushing and scrubbing), a Dense Media Separation (DMS) unit (65 tph), diamond sorting module (two X-rays), primary & secondary crushing, water supply system, de-sanding circuit and peripheral equipment.

## **CRUSHING PLANT**









## **SCRUBBER PLANT**









## SCRUBBER & SECONDARY CRUSHING PLANT- CRUSHING USED WHEN CONGLOMERATE ORE IS PRESENT









## X-RAY PLANT









#### **DESANDING PLANT- USED WHEN HIGH FRIABLE SAND IS PRESENT**









## WATER SUPPLY SYSTEM









## **ELECTRICS**

























































## X-RAYS INSTALLATION









## X-RAYS INSTALLATION









































## **CRUSHER IN PRODUCTION**









## **SCRUBBER IN PRODUCTION**







#### **PLANT IN PRODUCTION**







# 3D CAD DESIGNS- Allow for easy manufacture and Design Variations





# 3D CAD DESIGNS- Allow for easy manufacture and Design Variations









## Contact us for your DMS Diamond Plant & Project requirements

- 5 TPH to 500 TPH and larger
- Front End and In-line Crushing- When Required
- Front End De-sanding- When Required
- Front End Scrubbing
- DMS Modules
- Flow Sort or Bourevestnik Diamond Recovery
- Geological Resource Modelling
- Operating Systems

# **CONTACT DETAIL