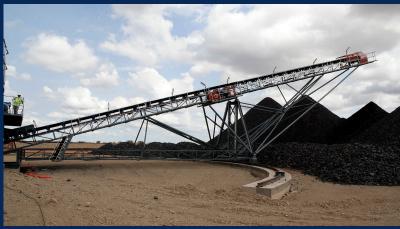

#### System Capacity 1200 tph

- 1x Radial Stacker, 270 degrees slew,
   1200mm x 42m long
- 1x Conveyor 2 (Overland): 1200 t/h;
   1200mm x 184m long
- 1x Conveyor 3 (Garland): 600 t/h;
   1200mm x 74m long
- 1x Conveyor 4 (Garland): 600 t/h;
   1200mm x 100m long
- 1x 1500 TPH Feeder Breaker
- Radial Stacker Unique Center drive to reduce overhanging head weight