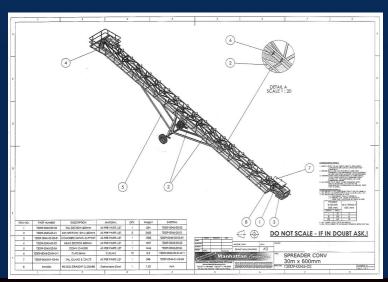

### Spreader Conveyor

- 30m long x 600mm wide
- The drive unit is a 7.5kW integral motor/gearbox mounted on the shaft of the head pulley.
- Belt speed: 1 m/s