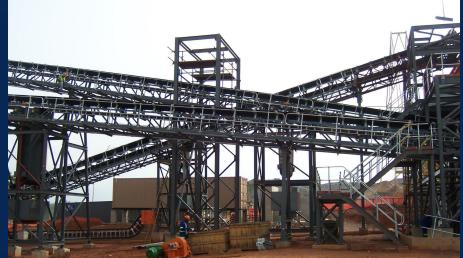

- Capacity: 1000 tph
- Length of conveyor 700m
- CO2 Welding: + 10kms
- Steel Material: +250t
- Sand Blasting & Painting: +4000m2