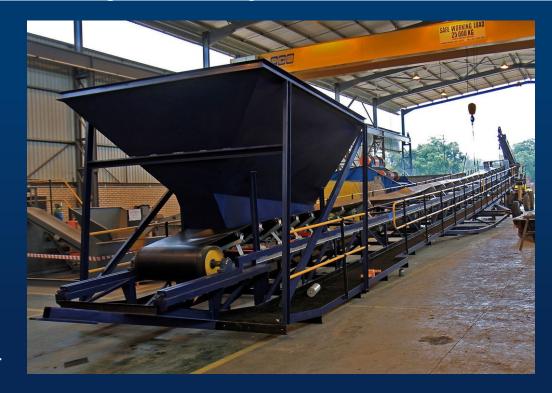

### Stockpile Conveyor

- 400 tph
- 27m x 1200mm
- Feeder Conveyor, hopper & chute

### Throughput: 400 tph

- 1050mm wide Feeder Conveyor system
- Structure Length: 14m
- 9.5 cubic meter capacity feed bin
- Wheel mount, towable system
- Motor: 15kW single drive
- Belt Speed: 1.3m/s
- Maximum lump size: 300mm