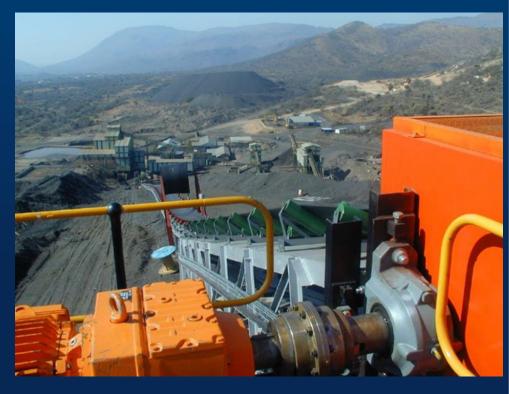

#### 1500mm x 30m Conveyor

• 75kW motor

• Belt speed: 1.586m/s

• Belt width: 1500mm

#### 1200mm x 62m Conveyor

• 30kW motor

• Belt Speed: 1.539m/s

• Belt width: 1200mm

#### 1200mm x 60m

55kW motor

• Belt Speed: 1.535m/s

• Belt width: 1200mm

#### 1200mm x 20m

• 30kW motor

• Belt speed: 1.839m/s

• Belt width: 1200mm

#### 1500mm x 60m

110kW motor

• Belt speed: 1.491m/s

Belt width: 1500mm

#### 1500mm x 26m

37kW motor

Belt speed: 1.342m/s

Belt width: 1500mm

- Extended main conveyor and supplied:-
- 3x Off grasshopper type conveyors 750mm wide by 20m long and
- 1x Off stacker conveyor 750mm

 The design, manufacture and supply of a 1500m long x 1500mm wide Overland Conveyor.