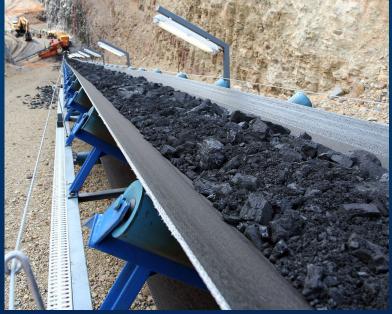

• Capacity: 300 tph

Product: Coal

Lump size:40mm maximum

• Length: 33m

Height: 4-10m
 hydraulically adjustable

• Fed by: FEL

Width: 900mm

Belt Speed: 2m/s