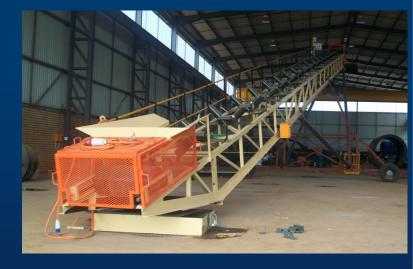

### Spreader Conveyor

- 30m long x 600mm wide
- The drive unit is a 7.5kW integral motor/gearbox mounted on the shaft of the head pulley.
- Belt speed: 1 m/s