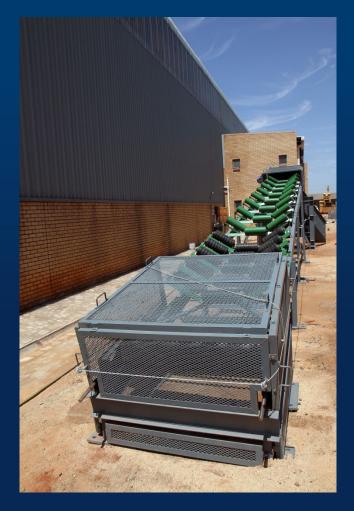

 Drive: 2 x 7.5kW shaft mounted helical/bevel motor gearbox with integral holdback

 Mobility: Conveyor is mounted on pneumatic wheels and fitted with tail tow hitch

Overland Ash Dump Modular Conveyor System