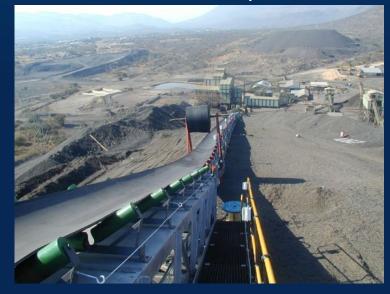

#### 1500mm x 30m Conveyor

• 75kW motor

• Belt speed: 1.586m/s

• Belt width: 1500mm

#### 1200mm x 62m Conveyor

• 30kW motor

• Belt Speed: 1.539m/s

• Belt width: 1200mm

#### 1200mm x 60m

55kW motor

• Belt Speed: 1.535m/s

• Belt width: 1200mm

#### 1200mm x 20m

• 30kW motor

• Belt speed: 1.839m/s

• Belt width: 1200mm

#### 1500mm x 60m

110kW motor

• Belt speed: 1.491m/s

Belt width: 1500mm

#### 1500mm x 26m

37kW motor

Belt speed: 1.342m/s

Belt width: 1500mm

- Extended main conveyor and supplied:-
- 3x Off grasshopper type conveyors 750mm wide by 20m long and
- 1x Off stacker conveyor 750mm

 The design, manufacture and supply of a 1500m long x 1500mm wide Overland Conveyor.