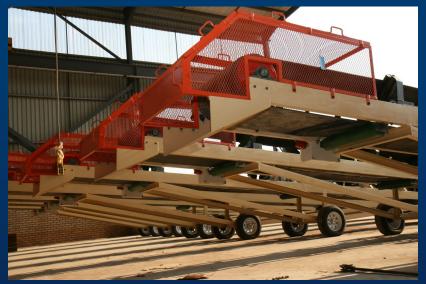

• Capacity: 300 tph

Product: Coal

Lump size:40mm maximum

• Length: 33m

Height: 4-10m
 hydraulically adjustable

• Fed by: FEL

Width: 900mm

Belt Speed: 2m/s

 Drive: 2 x 7.5kW shaft mounted helical/bevel motor gearbox with integral holdback

 Mobility: Conveyor is mounted on pneumatic wheels and fitted with tail tow hitch

Overland Ash Dump Modular Conveyor System