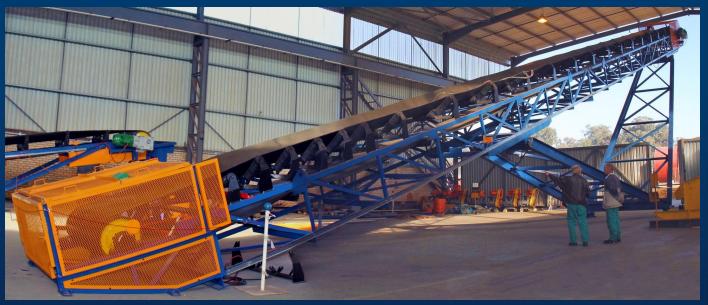

#### System Capacity 1200 tph

- 1x Radial Stacker, 270 degrees slew,
   1200mm x 42m long
- 1x Conveyor 2 (Overland): 1200 t/h;
   1200mm x 184m long
- 1x Conveyor 3 (Garland): 600 t/h;
   1200mm x 74m long
- 1x Conveyor 4 (Garland): 600 t/h;
   1200mm x 100m long
- 1x 1500 TPH Feeder Breaker
- Radial Stacker Unique Center drive to reduce overhanging head weight