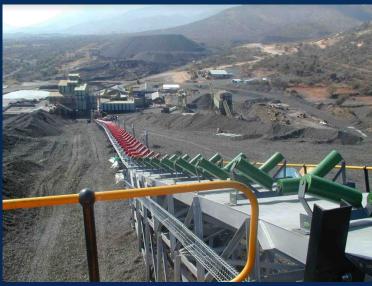

#### 1500mm x 30m Conveyor

• 75kW motor

• Belt speed: 1.586m/s

• Belt width: 1500mm

#### 1200mm x 62m Conveyor

• 30kW motor

• Belt Speed: 1.539m/s

• Belt width: 1200mm

#### 1200mm x 60m

55kW motor

• Belt Speed: 1.535m/s

• Belt width: 1200mm

#### 1200mm x 20m

• 30kW motor

• Belt speed: 1.839m/s

• Belt width: 1200mm

#### 1500mm x 60m

110kW motor

• Belt speed: 1.491m/s

Belt width: 1500mm

#### 1500mm x 26m

37kW motor

Belt speed: 1.342m/s

Belt width: 1500mm

- Extended main conveyor and supplied:-
- 3x Off grasshopper type conveyors 750mm wide by 20m long and
- 1x Off stacker conveyor 750mm

 The design, manufacture and supply of a 1500m long x 1500mm wide Overland Conveyor.