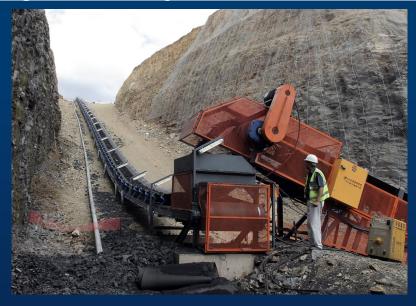

#### System Capacity 1200 tph

- 1x Radial Stacker, 270 degrees slew,
   1200mm x 42m long
- 1x Conveyor 2 (Overland): 1200 t/h;
   1200mm x 184m long
- 1x Conveyor 3 (Garland): 600 t/h;
   1200mm x 74m long
- 1x Conveyor 4 (Garland): 600 t/h;
   1200mm x 100m long
- 1x 1500 TPH Feeder Breaker
- Radial Stacker Unique Center drive to reduce overhanging head weight