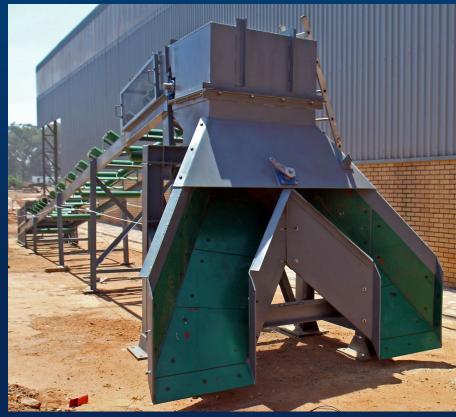

 Drive: 2 x 7.5kW shaft mounted helical/bevel motor gearbox with integral holdback

 Mobility: Conveyor is mounted on pneumatic wheels and fitted with tail tow hitch

Overland Ash Dump Modular Conveyor System