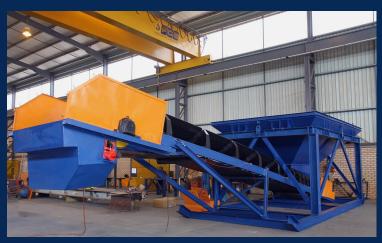

### Throughput: 400 tph

- 1050mm wide Feeder Conveyor system
- Structure Length: 14m
- 9.5 cubic meter capacity feed bin
- Wheel mount, towable system
- Motor: 15kW single drive
- Belt Speed: 1.3m/s
- Maximum lump size: 300mm