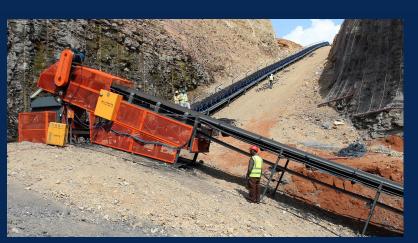

#### System Capacity 1200 tph

- 1x Radial Stacker, 270 degrees slew,
   1200mm x 42m long
- 1x Conveyor 2 (Overland): 1200 t/h;
   1200mm x 184m long
- 1x Conveyor 3 (Garland): 600 t/h;
   1200mm x 74m long
- 1x Conveyor 4 (Garland): 600 t/h;
   1200mm x 100m long
- 1x 1500 TPH Feeder Breaker
- Radial Stacker Unique Center drive to reduce overhanging head weight