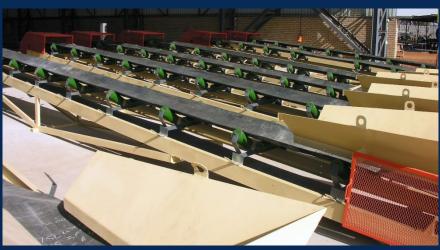

• Capacity: 300 tph

Product: Coal

Lump size:40mm maximum

• Length: 33m

Height: 4-10m
 hydraulically adjustable

• Fed by: FEL

Width: 900mm

Belt Speed: 2m/s

 Drive: 2 x 7.5kW shaft mounted helical/bevel motor gearbox with integral holdback

 Mobility: Conveyor is mounted on pneumatic wheels and fitted with tail tow hitch

Overland Ash Dump Modular Conveyor System