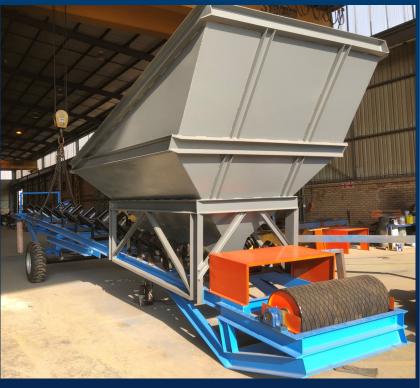

### Stockpile Conveyor

- 400 tph
- 27m x 1200mm
- Feeder Conveyor, hopper & chute

### Throughput: 400 tph

- 1050mm wide Feeder Conveyor system
- Structure Length: 14m
- 9.5 cubic meter capacity feed bin
- Wheel mount, towable system
- Motor: 15kW single drive
- Belt Speed: 1.3m/s
- Maximum lump size: 300mm