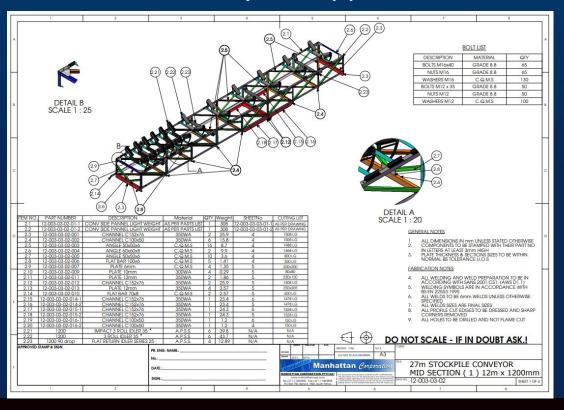

### Stockpile Conveyor

- 400 tph
- 27m x 1200mm
- Feeder Conveyor, hopper & chute